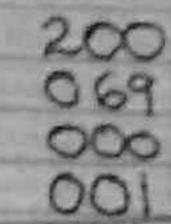

### **Polling Station Counts**

- Total Number of Registered Voters in the Polling Station; 1.
- Total Number of Rejected Ballot Papers: 2
- Total Number of Rejection Objected To Ballot Papers, 3
- Total Number of Disputed Votes: 4
- 5. Total Number of Valid Votes Cast: