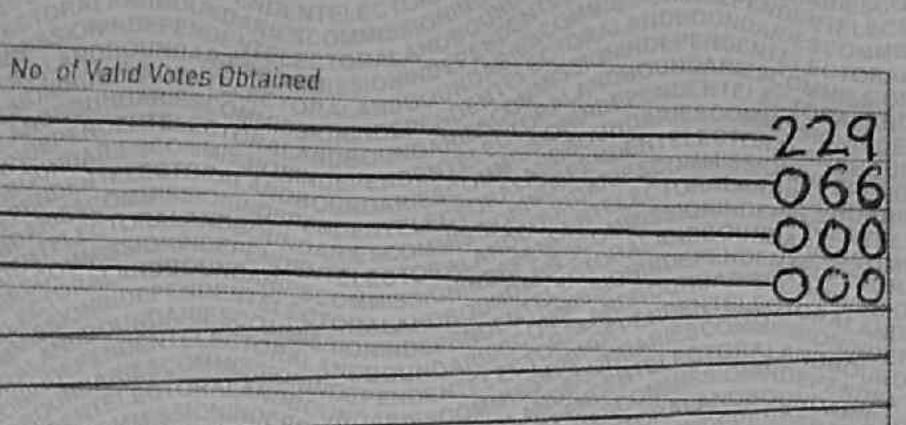

## Number of votes cast in favour of each candidate:

- Name of Condidate
- 1. ODINGA RAILA
- 2. RUTO WILLIAM SAMOEI
- 3. WAIHIGA DAVID MWAURE
- 4. WAJACKOYAH GEORGE LUCHIRI
- 5.

ð

8

Q.

| TU.                              |                                                                                                                                                                                                                                                                                                                                                                                                                                                                                                                                                                                                                                                                                                                                                                                                                                                                                                                                                                                                                                                                                                                                                                                                                                                                                                                                                                                                                                                                                                                                                                                                                                                                                                                                                                                                                                                                                                                                                                                                                                                                                                                                |
|----------------------------------|--------------------------------------------------------------------------------------------------------------------------------------------------------------------------------------------------------------------------------------------------------------------------------------------------------------------------------------------------------------------------------------------------------------------------------------------------------------------------------------------------------------------------------------------------------------------------------------------------------------------------------------------------------------------------------------------------------------------------------------------------------------------------------------------------------------------------------------------------------------------------------------------------------------------------------------------------------------------------------------------------------------------------------------------------------------------------------------------------------------------------------------------------------------------------------------------------------------------------------------------------------------------------------------------------------------------------------------------------------------------------------------------------------------------------------------------------------------------------------------------------------------------------------------------------------------------------------------------------------------------------------------------------------------------------------------------------------------------------------------------------------------------------------------------------------------------------------------------------------------------------------------------------------------------------------------------------------------------------------------------------------------------------------------------------------------------------------------------------------------------------------|
| 11                               |                                                                                                                                                                                                                                                                                                                                                                                                                                                                                                                                                                                                                                                                                                                                                                                                                                                                                                                                                                                                                                                                                                                                                                                                                                                                                                                                                                                                                                                                                                                                                                                                                                                                                                                                                                                                                                                                                                                                                                                                                                                                                                                                |
|                                  | A SALE OF A DIDARGE DATE OF A DESCRIPTION OF A DESCRIPTIO |
| Total number of valid votes cast | 295                                                                                                                                                                                                                                                                                                                                                                                                                                                                                                                                                                                                                                                                                                                                                                                                                                                                                                                                                                                                                                                                                                                                                                                                                                                                                                                                                                                                                                                                                                                                                                                                                                                                                                                                                                                                                                                                                                                                                                                                                                                                                                                            |
|                                  | 245                                                                                                                                                                                                                                                                                                                                                                                                                                                                                                                                                                                                                                                                                                                                                                                                                                                                                                                                                                                                                                                                                                                                                                                                                                                                                                                                                                                                                                                                                                                                                                                                                                                                                                                                                                                                                                                                                                                                                                                                                                                                                                                            |