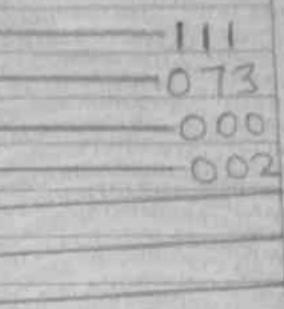

## Number of votes cast in favour of each candidate:

| N  | ame of Candidate                                                    |  |
|----|---------------------------------------------------------------------|--|
| 1. | ODINGA RAILA                                                        |  |
| 2  | RUTO WILLIAM SAMOEI                                                 |  |
| 3. | WAIHIGA DAVID MWAURE                                                |  |
| 4  | WAJACKOYAH GEORGE LUCHIRI                                           |  |
| 5  |                                                                     |  |
| 6  |                                                                     |  |
| 7. |                                                                     |  |
| 8, | A STATE AND AND AND A STATE AND |  |
| 9  |                                                                     |  |
| 0  |                                                                     |  |
| 1  |                                                                     |  |

# No of Valid Vutes Ontained

(1409 70(2)(a))

|      |                                                                                                                                                                                                                                                                                                                                                                                                                                                                                                                                                                                                                                                                                                                                                                                                                                                                                                                                                                                                                                                                                                                                                                                                                                                                                                                                                                                                                                                                                                                                                                        | 86 |  |
|------|------------------------------------------------------------------------------------------------------------------------------------------------------------------------------------------------------------------------------------------------------------------------------------------------------------------------------------------------------------------------------------------------------------------------------------------------------------------------------------------------------------------------------------------------------------------------------------------------------------------------------------------------------------------------------------------------------------------------------------------------------------------------------------------------------------------------------------------------------------------------------------------------------------------------------------------------------------------------------------------------------------------------------------------------------------------------------------------------------------------------------------------------------------------------------------------------------------------------------------------------------------------------------------------------------------------------------------------------------------------------------------------------------------------------------------------------------------------------------------------------------------------------------------------------------------------------|----|--|
| 0.11 | The second s | 30 |  |
|      | Total number of valid votes cast                                                                                                                                                                                                                                                                                                                                                                                                                                                                                                                                                                                                                                                                                                                                                                                                                                                                                                                                                                                                                                                                                                                                                                                                                                                                                                                                                                                                                                                                                                                                       |    |  |
|      |                                                                                                                                                                                                                                                                                                                                                                                                                                                                                                                                                                                                                                                                                                                                                                                                                                                                                                                                                                                                                                                                                                                                                                                                                                                                                                                                                                                                                                                                                                                                                                        |    |  |

## Polling Station Counts

| 1. Total  | Number of Registered Voters in the Polling Station | 28  |
|-----------|----------------------------------------------------|-----|
| 2. Total  | Number of Rejected Ballot Papers;                  | dor |
| 3. Total  | Number of Rejection Objected To Ballot Papers,     |     |
| 4. Total  | Number of Disputed Votes:                          | 00  |
| S. Totall | Number of Valid Votes Cast;                        |     |