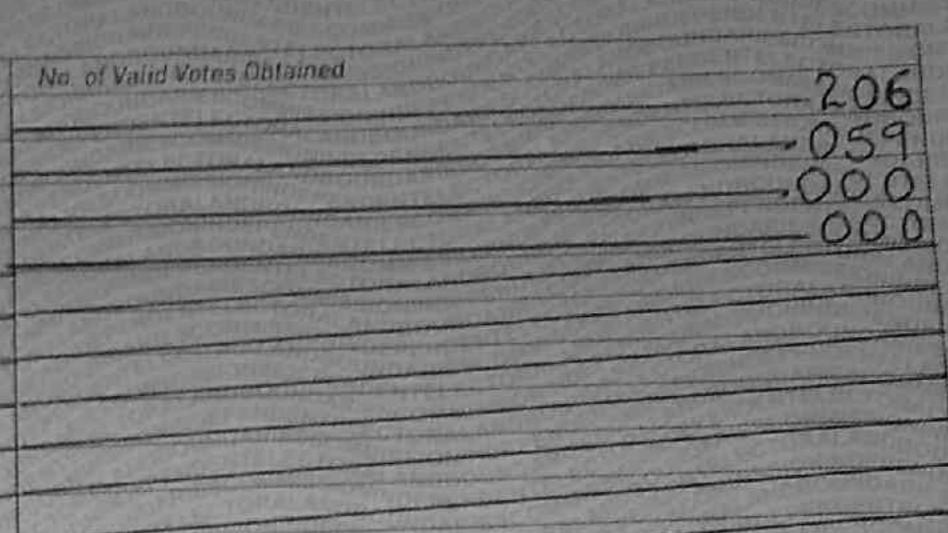

## Number of votes cast in favour of each candidate:

 Name of Candidate
 0

 1. ODINGA RAILA
 2

 2. RUTO WILLIAM SAMOEI
 3

 3. WAIHIGA DAVID MWAURE
 4

 4. WAJACKOYAH GEORGE LUCHIRI
 5

 6.
 7.

 8.
 8