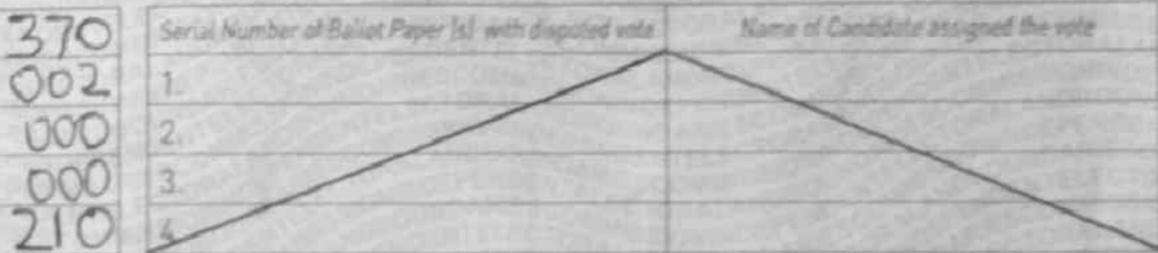

### Number of votes cast in favour of each candidate:

| lumber of votes cast in favour of each canonate. | No. of Valid Votes Obtained | ENTINE MANY AND    |
|--------------------------------------------------|-----------------------------|--------------------|
| Name of Candidate                                |                             | 182                |
| 1, ODINGA RAILA                                  |                             |                    |
| 2. RUTO WILLIAM SAMOEI                           |                             |                    |
| 3. WAIHIGA DAVID MWAURE                          |                             | 000                |
| 4. WAJACKOYAH GEORGE LUCHIRI                     |                             | 000                |
|                                                  |                             | CTORAL RANGE       |
| 6                                                |                             | ALCOLOGICAL STREET |
| 7                                                |                             |                    |
| 8.                                               |                             |                    |