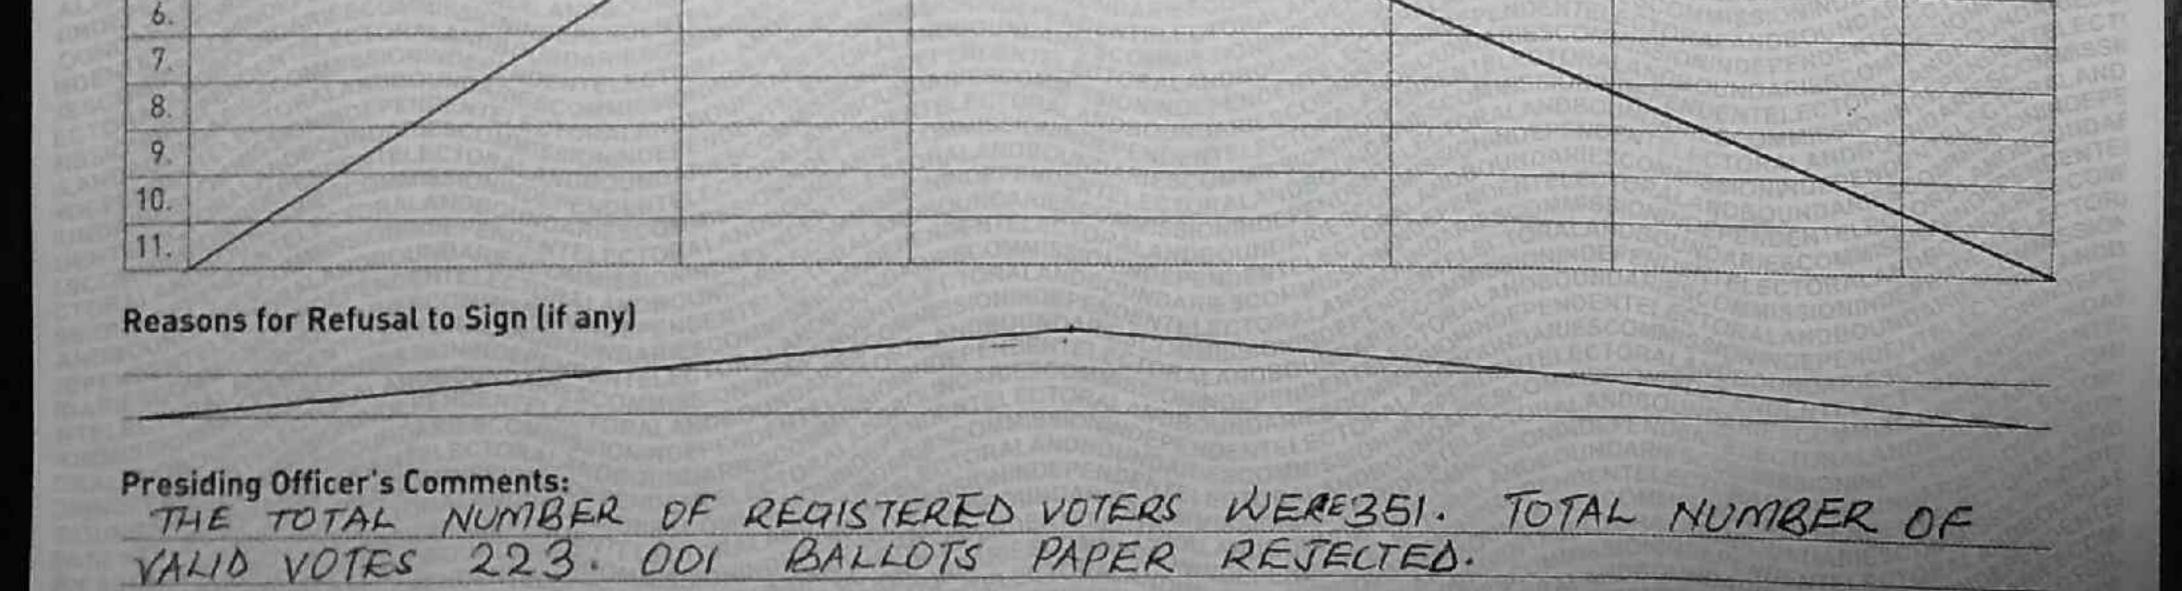

#### **Polling Station Counts**

| 1. | Total Number of Registered Voters in the Polling Station: | 351 |
|----|-----------------------------------------------------------|-----|
| 2. | Total Number of Rejected Ballot Papers;                   | 001 |
| 3. | Total Number of Rejection Objected To Ballot Papers,      | 000 |
| 4. | Total Number of Disputed Votes;                           | 000 |
| 5. | Total Number of Valid Votes Cast;                         | 223 |