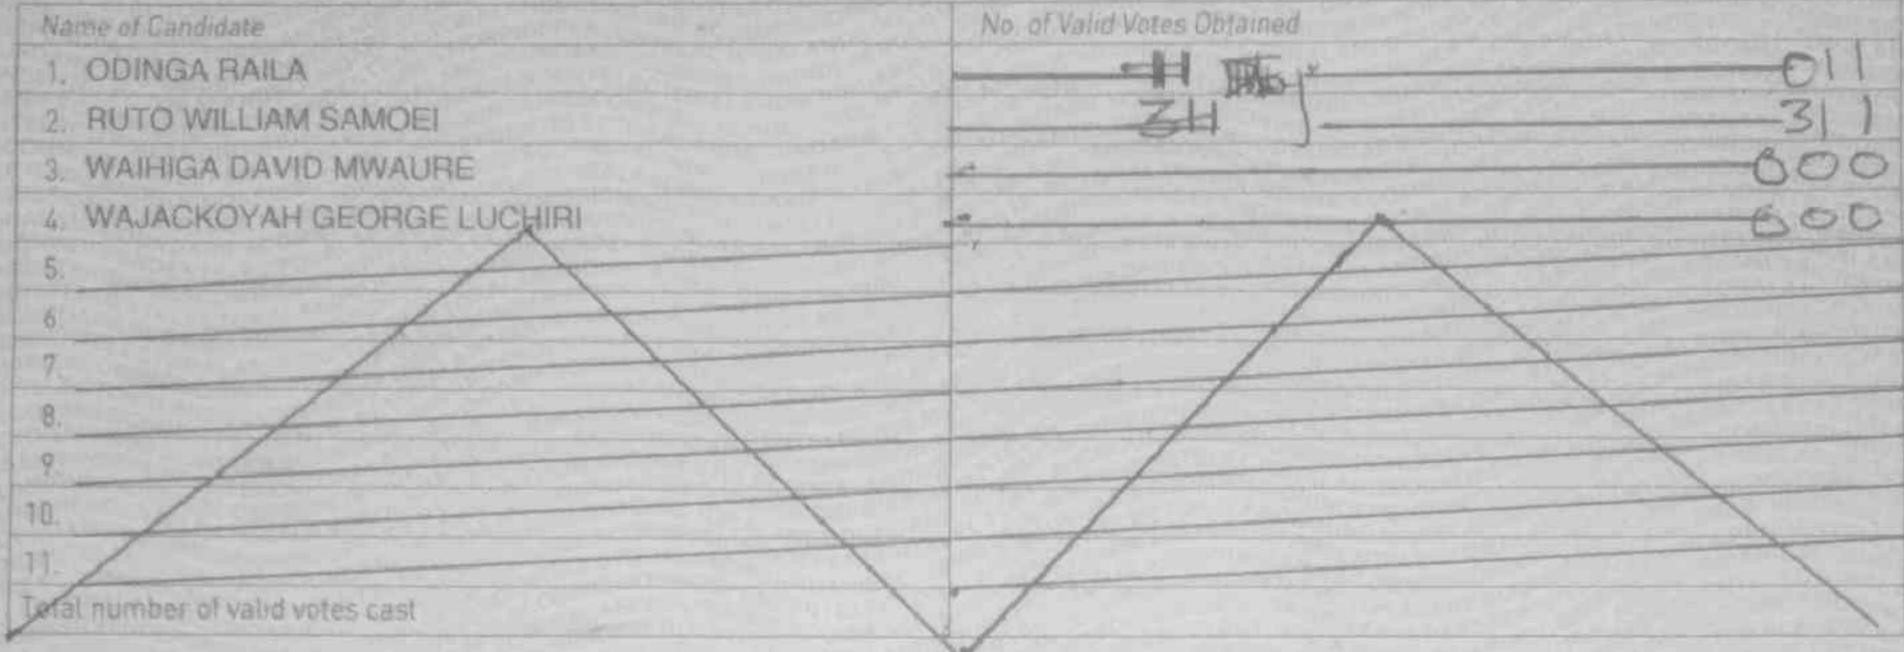

## Number of votes cast in favour of each candidate:

| Pol | ling Station Counts                                       |      | Decision(s) on disputed votes if any                 |                                     |  |
|-----|-----------------------------------------------------------|------|------------------------------------------------------|-------------------------------------|--|
| I.  | Total Number of Registered Voters in the Polling Station: | 375  | Serial Number of Ballot Raper (s) with disputed vote | Name of Candidate assigned the vate |  |
| 2.  | Total Number of Rejected Ballot Papers;                   | -004 | 1.                                                   |                                     |  |
| 3.  | Total Number of Rejection Objected To Ballot Papers,      | -600 | 2                                                    |                                     |  |
| 4.  | Total Number of Disputed Votes:                           | -000 | 3-/                                                  | /                                   |  |
| 5.  | Total Number of Valid Votes Cast:                         | 322  | 4                                                    |                                     |  |