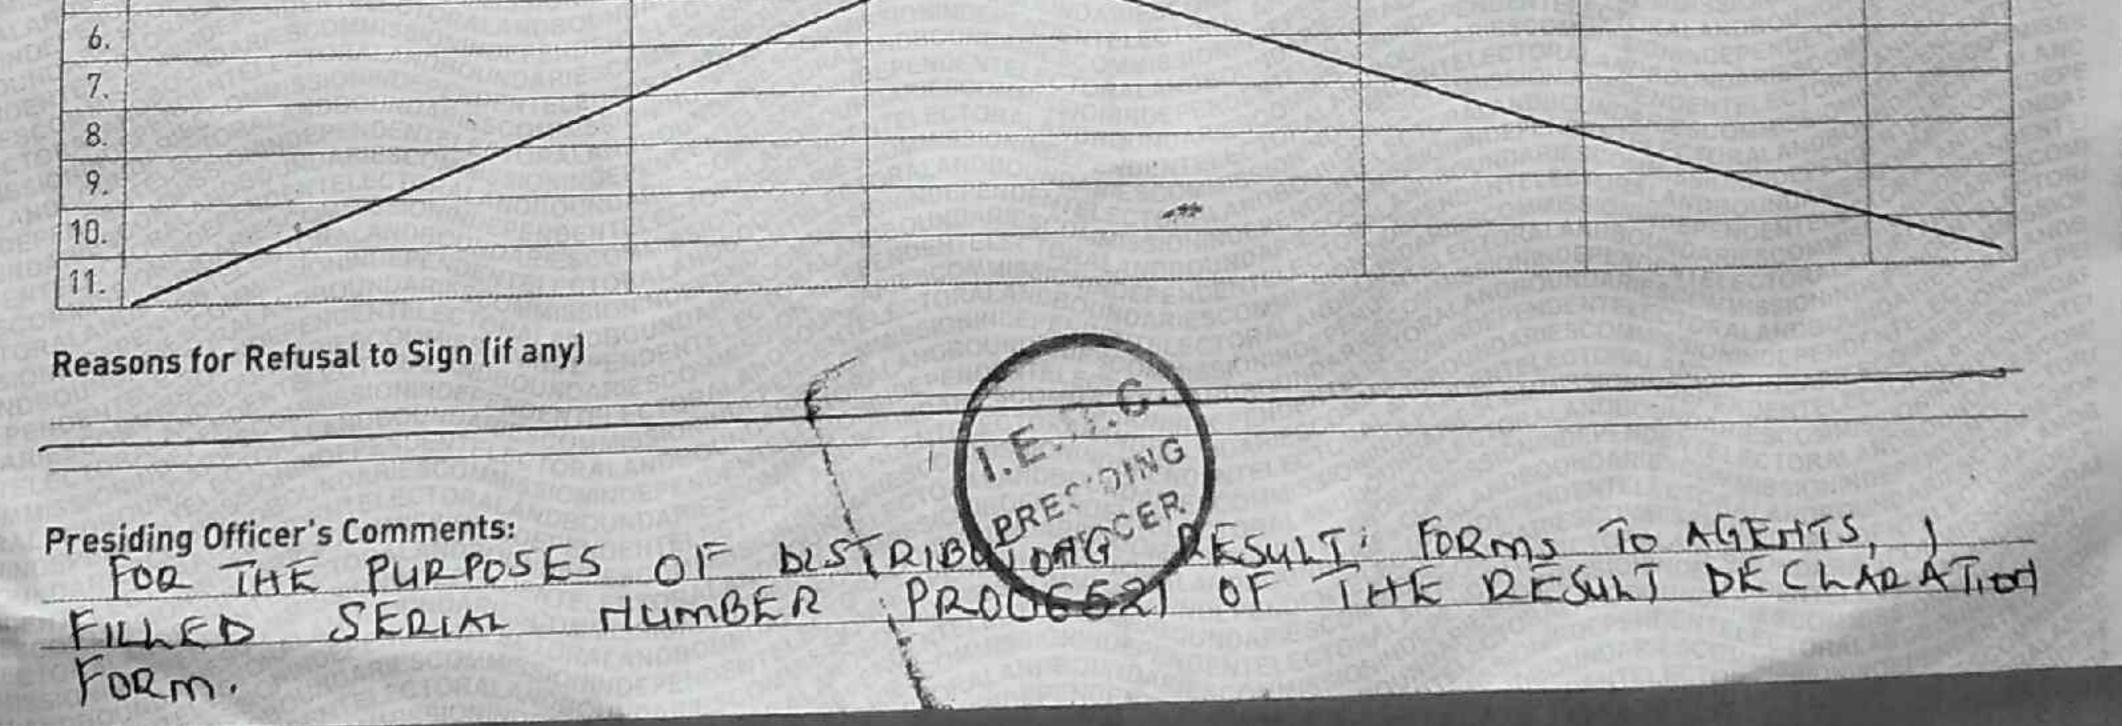

# Agents or Candidates (if present)

| No.                                                                                                                                                                                                                                                                                                                                                                                                                                                                                                                                                                                                                                                                                                 | Name of Candidate or Agent                                                                                      | ID/Passport No. | Party Name/Independent Candidate | Tel. Contact | Signature | Date        |
|-----------------------------------------------------------------------------------------------------------------------------------------------------------------------------------------------------------------------------------------------------------------------------------------------------------------------------------------------------------------------------------------------------------------------------------------------------------------------------------------------------------------------------------------------------------------------------------------------------------------------------------------------------------------------------------------------------|-----------------------------------------------------------------------------------------------------------------|-----------------|----------------------------------|--------------|-----------|-------------|
| 100                                                                                                                                                                                                                                                                                                                                                                                                                                                                                                                                                                                                                                                                                                 | FASHILI JUMA                                                                                                    | 20935115        | UPIA                             | 0712917669   | Hadlet.   | 09-08-202   |
|                                                                                                                                                                                                                                                                                                                                                                                                                                                                                                                                                                                                                                                                                                     | the second se | -               | UDA                              | 0717241882   | tor       | 09-08-202   |
| and the second se | MOHAMED MOET                                                                                                    | 39722572        | Obm                              | 0725955669   | des_      | 09-08-202   |
| 4                                                                                                                                                                                                                                                                                                                                                                                                                                                                                                                                                                                                                                                                                                   | MUSTAFA SKUND                                                                                                   | 29927398        | UDA                              | 0790407461   | Mat       | 09-08-202   |
| 5                                                                                                                                                                                                                                                                                                                                                                                                                                                                                                                                                                                                                                                                                                   |                                                                                                                 |                 |                                  |              | DE ALANTI | Deal States |

#### Decision(s) on disputed votes if any

| Serial Number of Ballot Paper (s) with disputed vote | Name of Candidate assigned the vote                                                                             |
|------------------------------------------------------|-----------------------------------------------------------------------------------------------------------------|
| 1.                                                   | POPULATION OF THE POPULATION                                                                                    |
| 2                                                    | CONTRACTOR DEPEND                                                                                               |
| 3:                                                   | The second se |
| 4.                                                   | DEPLITED PROPERTY OR ALA                                                                                        |