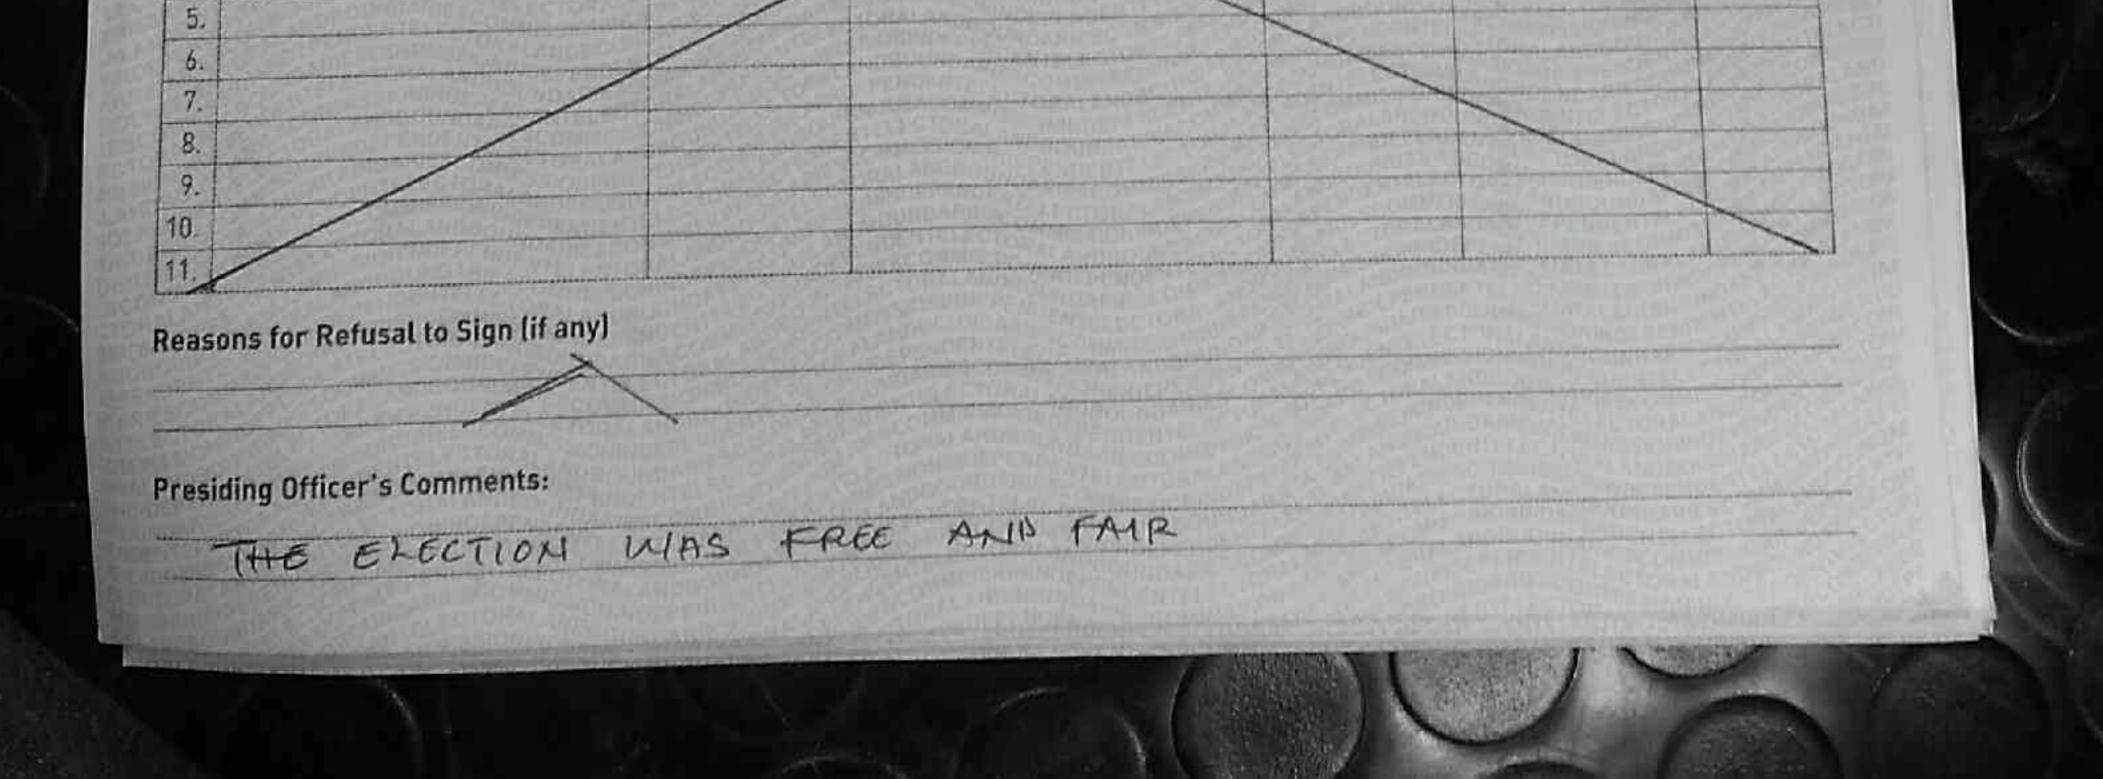

Total Number of Disputed Votes; 4

5. Total Number of Valid Votes Cast:

| 052 | Serial Number | of Ballot Paper Isl | with disput |
|-----|---------------|---------------------|-------------|
| 000 | 1.            |                     | /           |
| 000 | 2.            | /                   | -           |

Decision(s) on disputed votes if any