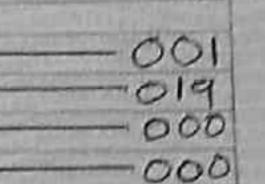

| ode  | 007028013907701 |  |  |
|------|-----------------|--|--|
| ode  | 0139            |  |  |
| lode | 028             |  |  |
| lode | 907             |  |  |

| 4. WAJACKOYAH GEORGE LUCHIRI     | 000 |
|----------------------------------|-----|
| 5.                               |     |
| 6.                               |     |
| 7.                               |     |
| 8.                               |     |
| 9.                               |     |
| 10.                              |     |
| 11.                              |     |
| Total number of valid votes cast | 020 |

000