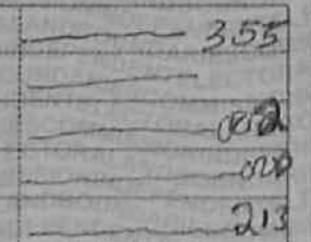

## **Polling Station Counts**

|   | 1. | Total Number of Registered Voters in the Polling Station; |  |
|---|----|-----------------------------------------------------------|--|
| 2 | 2. | Total Number of Rejected Ballot Papers;                   |  |

Total Number of Rejection Objected To Ballot Papers, 3

Total Number of Disputed Votes; 4.

5. Total Number of Valid Votes Cast;