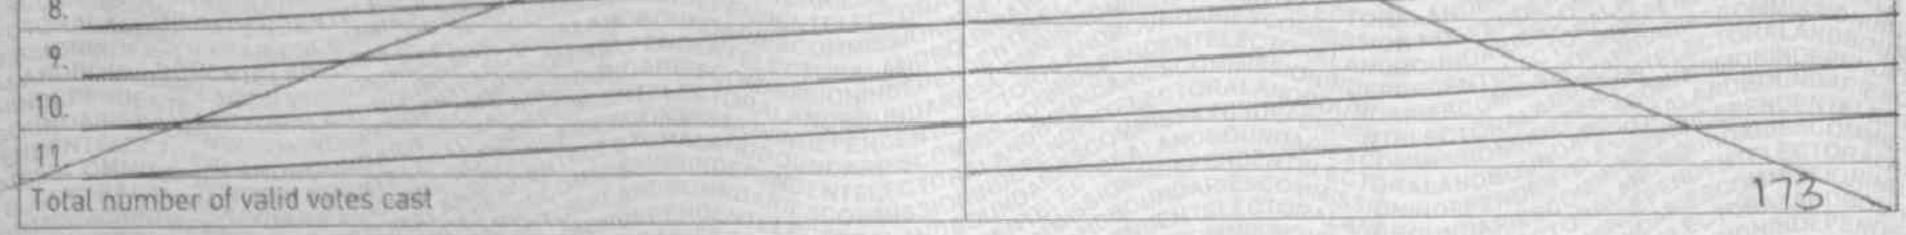

#### **Polling Station Counts**

| 1  | Total Number of Registered Voters in the Polling Station; | -216 |
|----|-----------------------------------------------------------|------|
| 2, | Total Number of Rejected Ballot Papers;                   | 001  |
| 3. | Total Number of Rejection Objected To Ballot Papers,      |      |
| 4. | Total Number of Disputed Votes;                           |      |
| 5  | Total Number of Valid Votes Cast;                         | -173 |