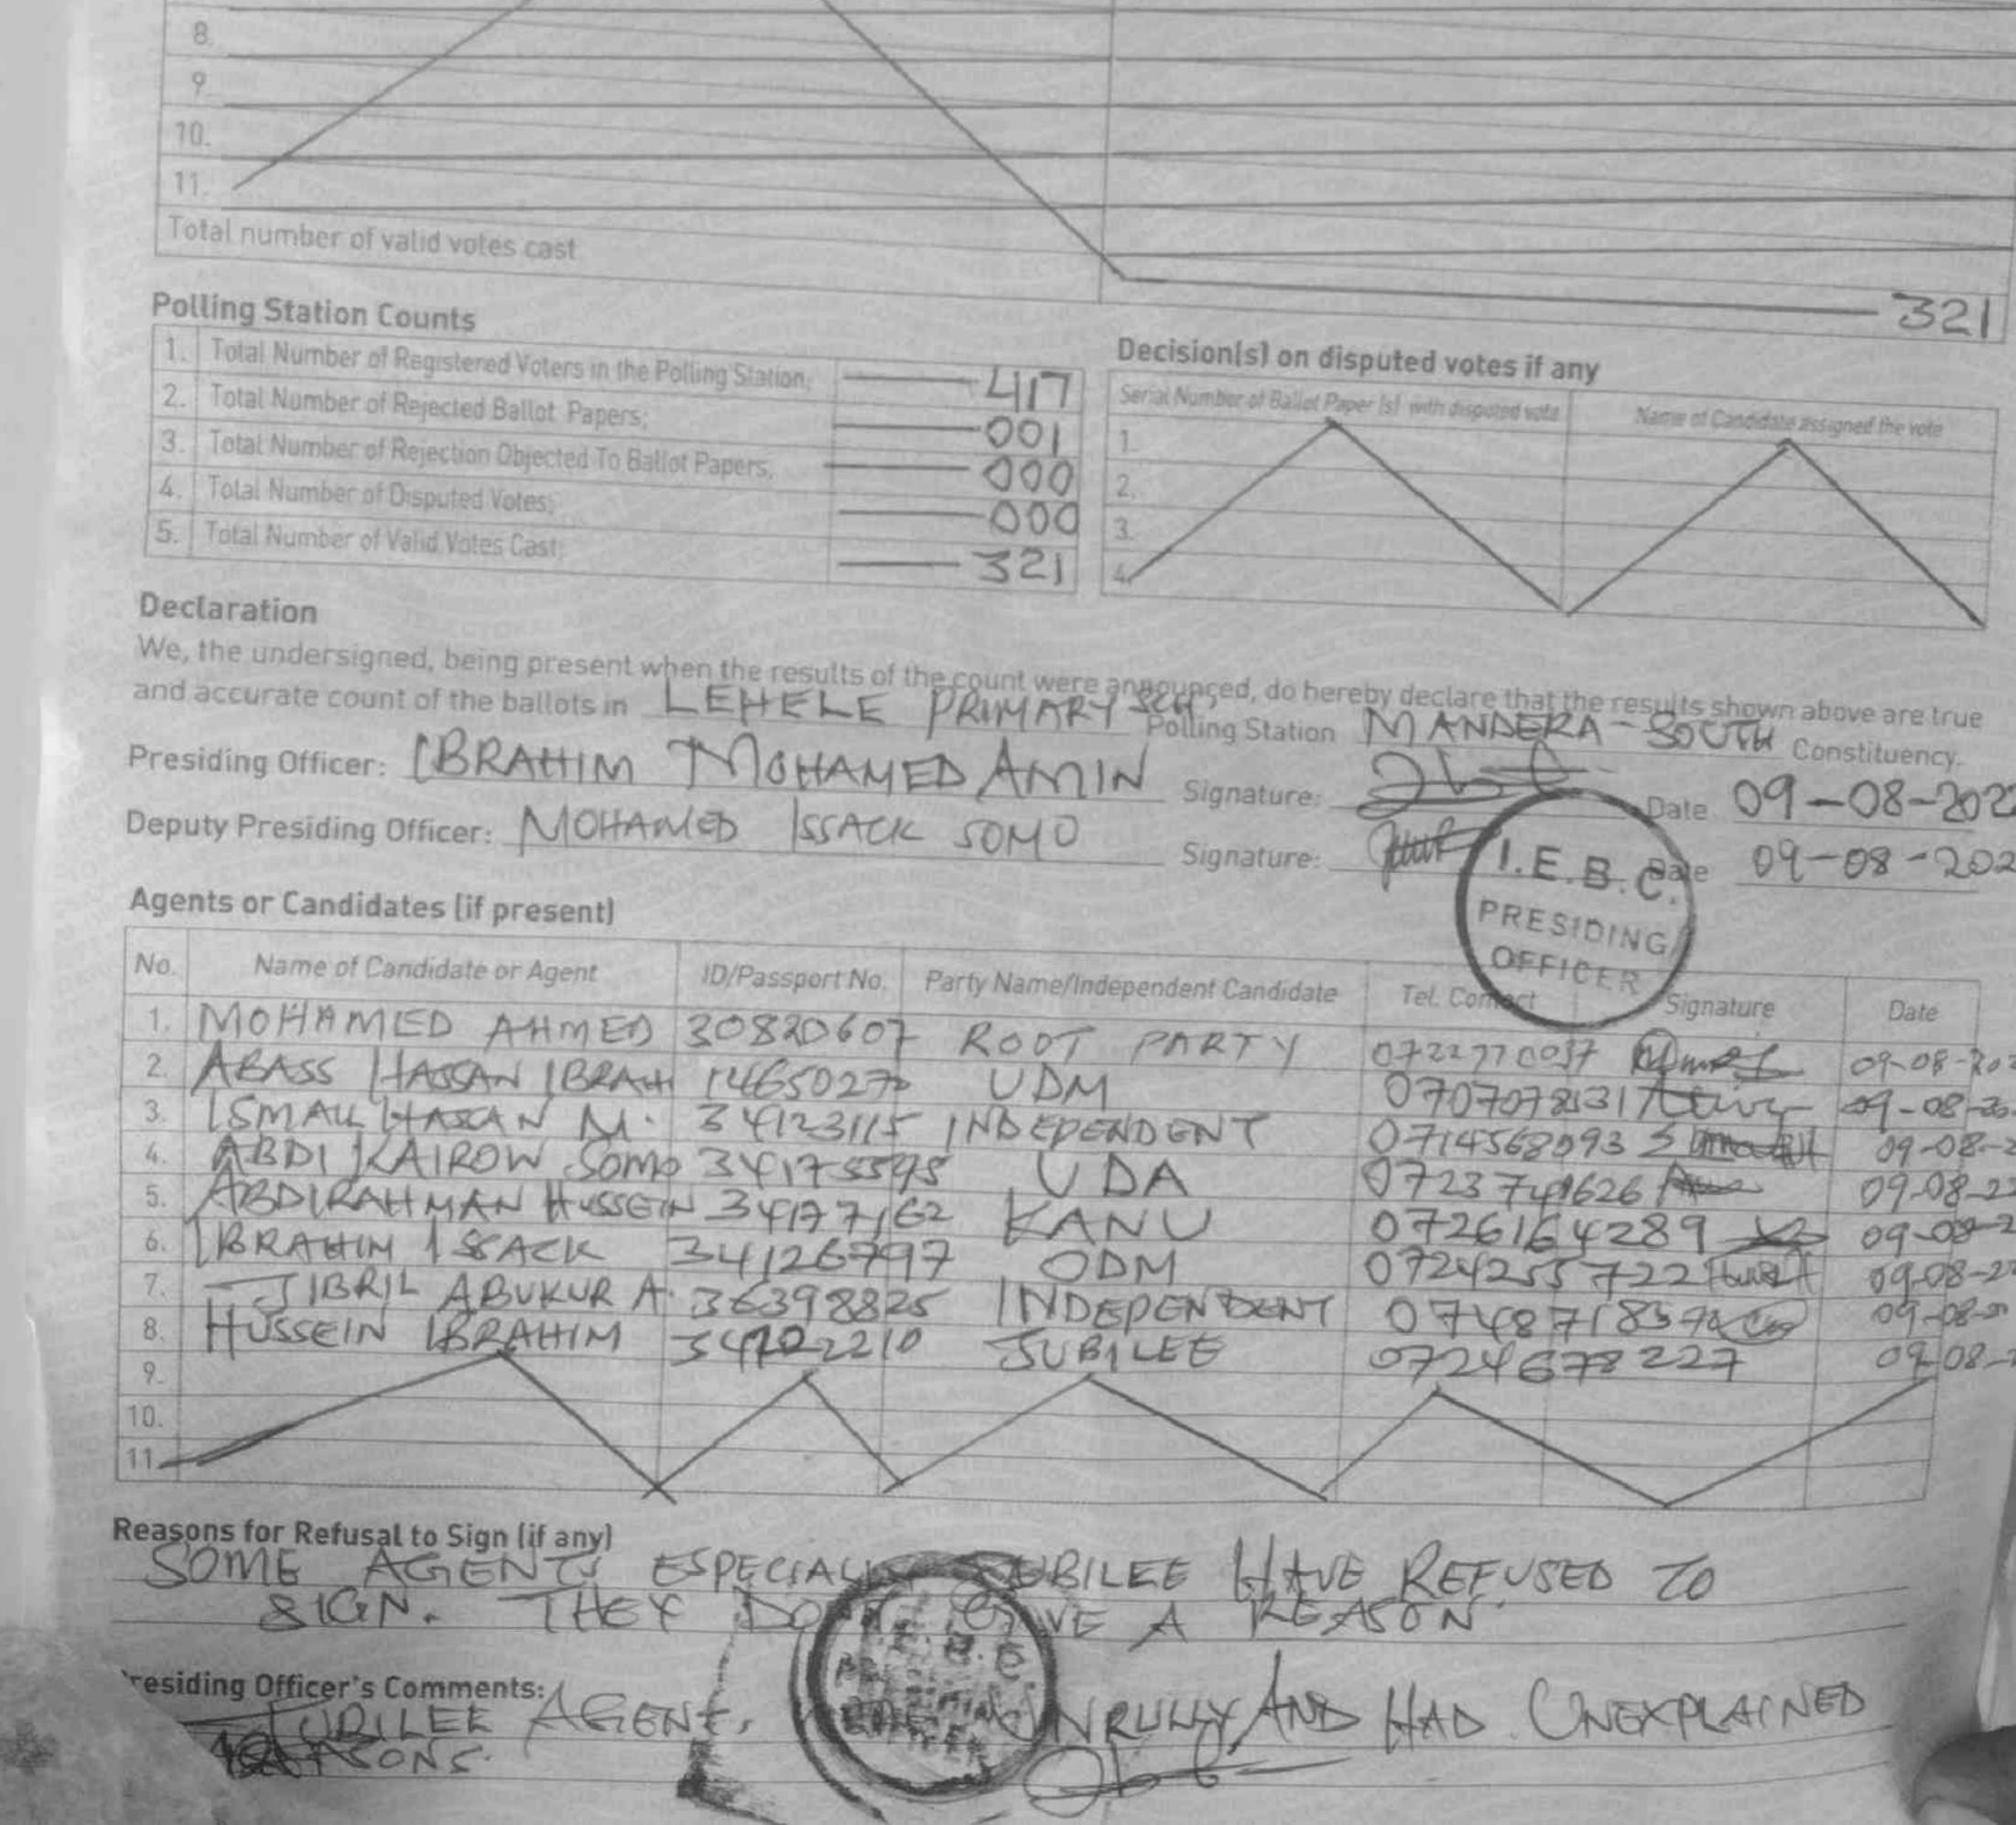

## PR010746

| NT F Th | G STATION  |  |
|---------|------------|--|
| 1-1-11  | UG STATION |  |
|         | IUN        |  |
|         |            |  |

|                                                                                                            | LEHELE PRIMARY SCHOOL POLLING STAT<br>KUTULO<br>MANDERA SOUTH<br>MANDERA |                            | Code   | 009042020702301<br>0207 |
|------------------------------------------------------------------------------------------------------------|--------------------------------------------------------------------------|----------------------------|--------|-------------------------|
| Name of Coordinates                                                                                        |                                                                          |                            | Code _ |                         |
| Name of Candidate<br>1. ODINGA RAILA<br>2. RUTO WILLIAM SA<br>3. WAIHIGA DAVID M<br>4. WAJACKOYAH GE<br>5. | MOEI                                                                     | No of Valid Votes Obtained | Code   | -25                     |