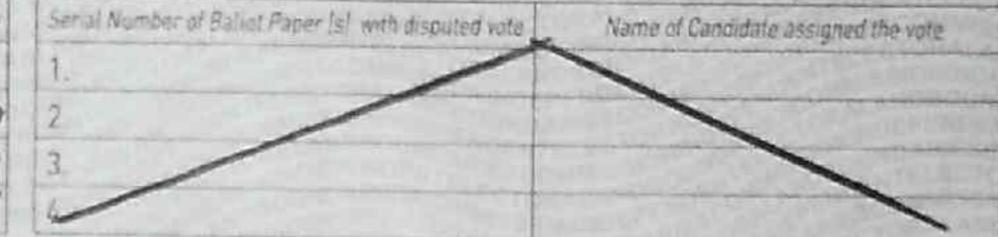

|
| 6                           |                             | 19701                                                                                                           |

| 10                               |      |
|----------------------------------|------|
|                                  | -215 |
|                                  |      |
| Total number of valid votes cast |      |
|                                  |      |

#### **Polling Station Counts**

- 1. Total Number of Registered Voters in the Polling Station;
- 2. Total Number of Rejected Ballot Papers:
- 3. Total Number of Rejection Objected To Ballist Papers.
- 4 Total Number of Disputed Vates
- 5. Total Number of Valid Votes Cast.

## 350 000 000 215

#### Decision(s) on disputed votes if any



#### Declaration

|     | the undersigned, being present which<br>courate count of the ballots in<br>ding Officer: PETER P |                                                                                                                | NURS.<br>MAILU   | nnounced, do he<br>Polling Station<br>Signature | ereby declare that                    | The results shown | above are true<br>Constituency.<br>08-202 |    |
|-----|--------------------------------------------------------------------------------------------------|----------------------------------------------------------------------------------------------------------------|------------------|-------------------------------------------------|---------------------------------------|-------------------|----------------------------------