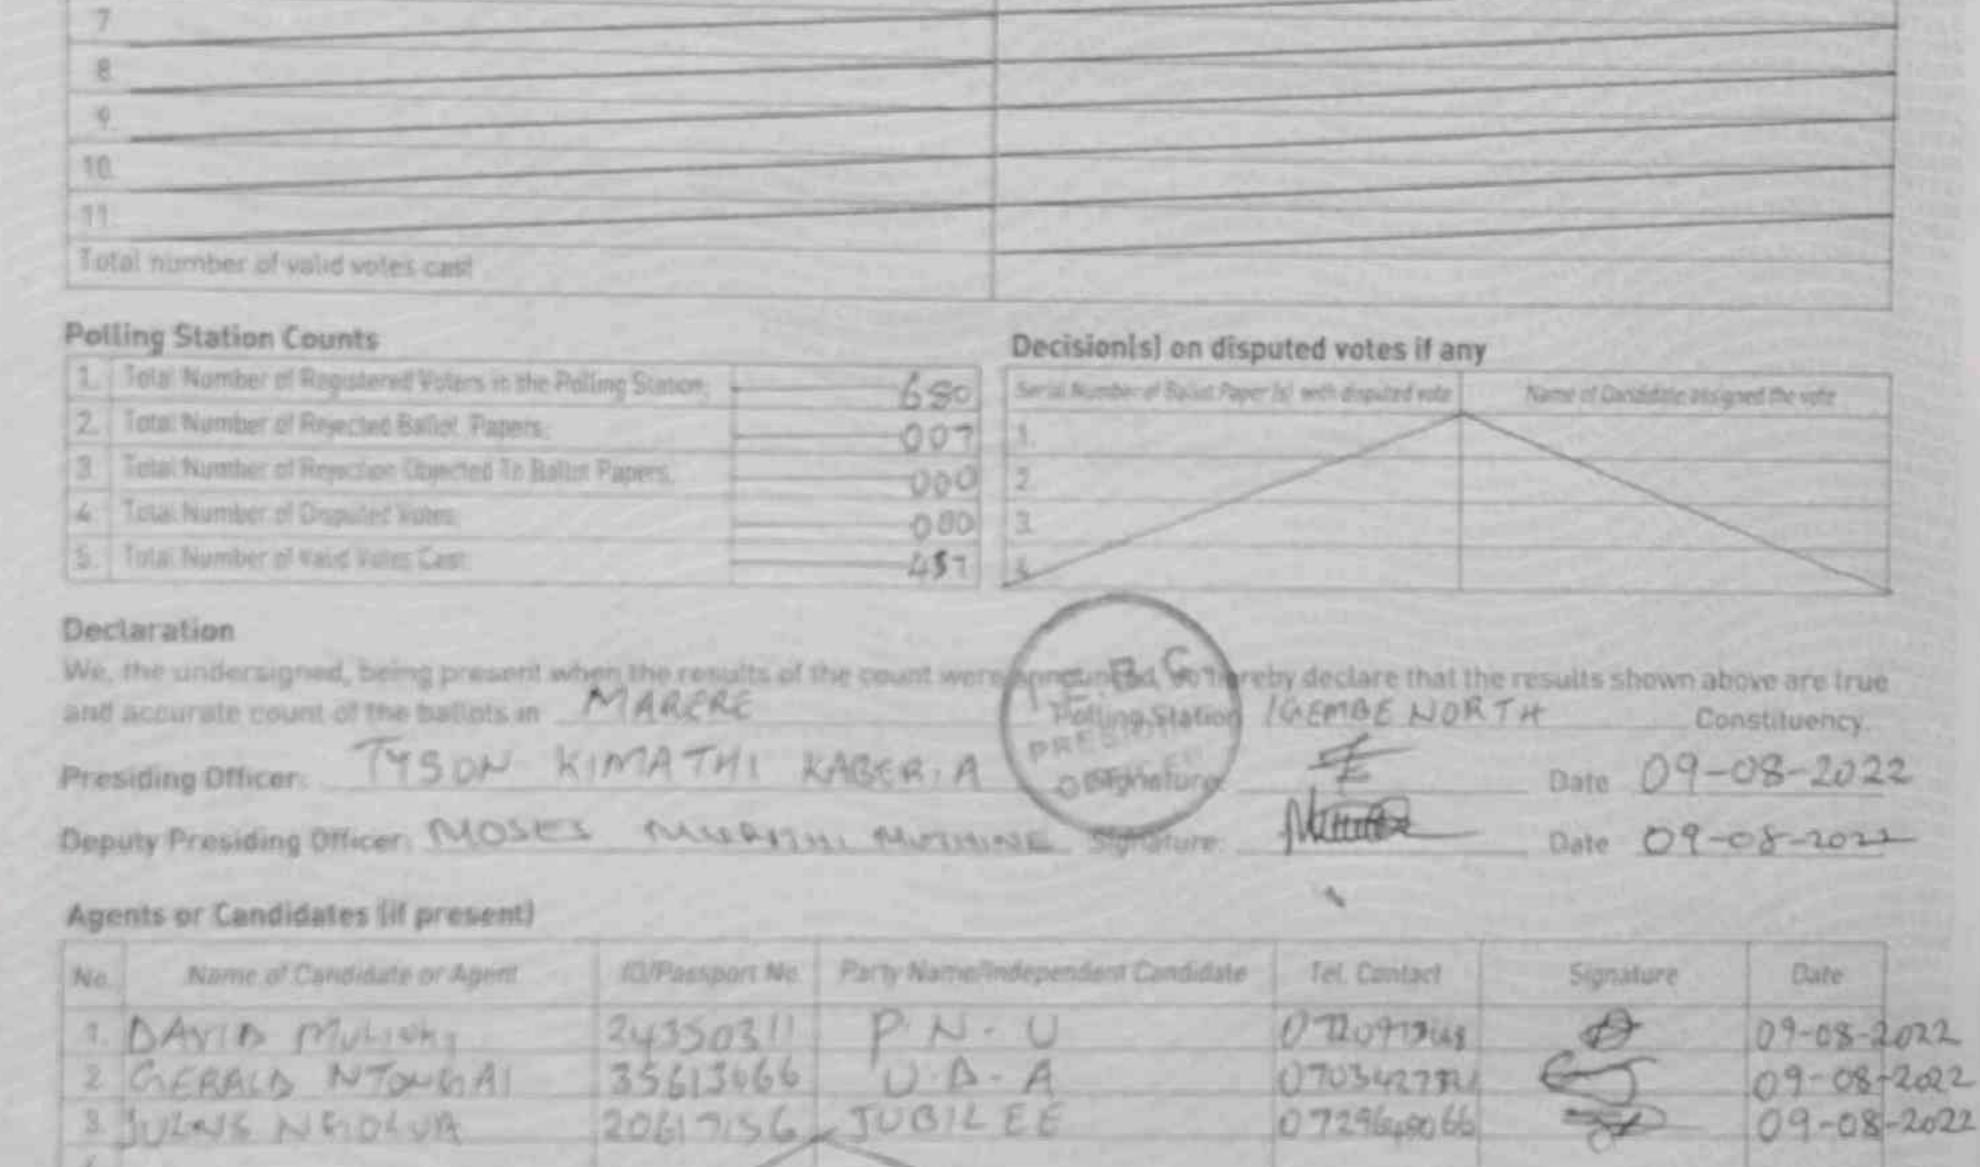

#### Name of Polling Station MARERE POLYTECHNIC POLLING STATION 1 of 1

| Ward         | ANTUBETWE KIONGO | Code   | 012053025305301 |
|--------------|------------------|--------|-----------------|
| Constituency | IGEMBE NORTH     | Code . | 0.263           |
| County       | MERLI            | Code   | 053             |
|              |                  | man .  | 040             |

## Number of votes cast in favour of each candidate:

| Name of Candidate            | No. of Maled Materia Description |
|------------------------------|----------------------------------|
| 1. ODINGA RAILA              | No. of Valid Votes Obtained      |
| 2. RUTO WILLIAM SAMOEI       | 079                              |
| 3. WAIHIGA DAVID MWAURE      | 367                              |
| 4. WAJACKOYAH GEORGE LUCHIRI | 002                              |
| 5                            | 009                              |
|                              |                                  |
| 0                            |                                  |

# Reasons for Refusal to Sign [if any]

10

Presiding Officer's Comments: ALL AMENTS PRESENT GATISFIED WITH TALLYING