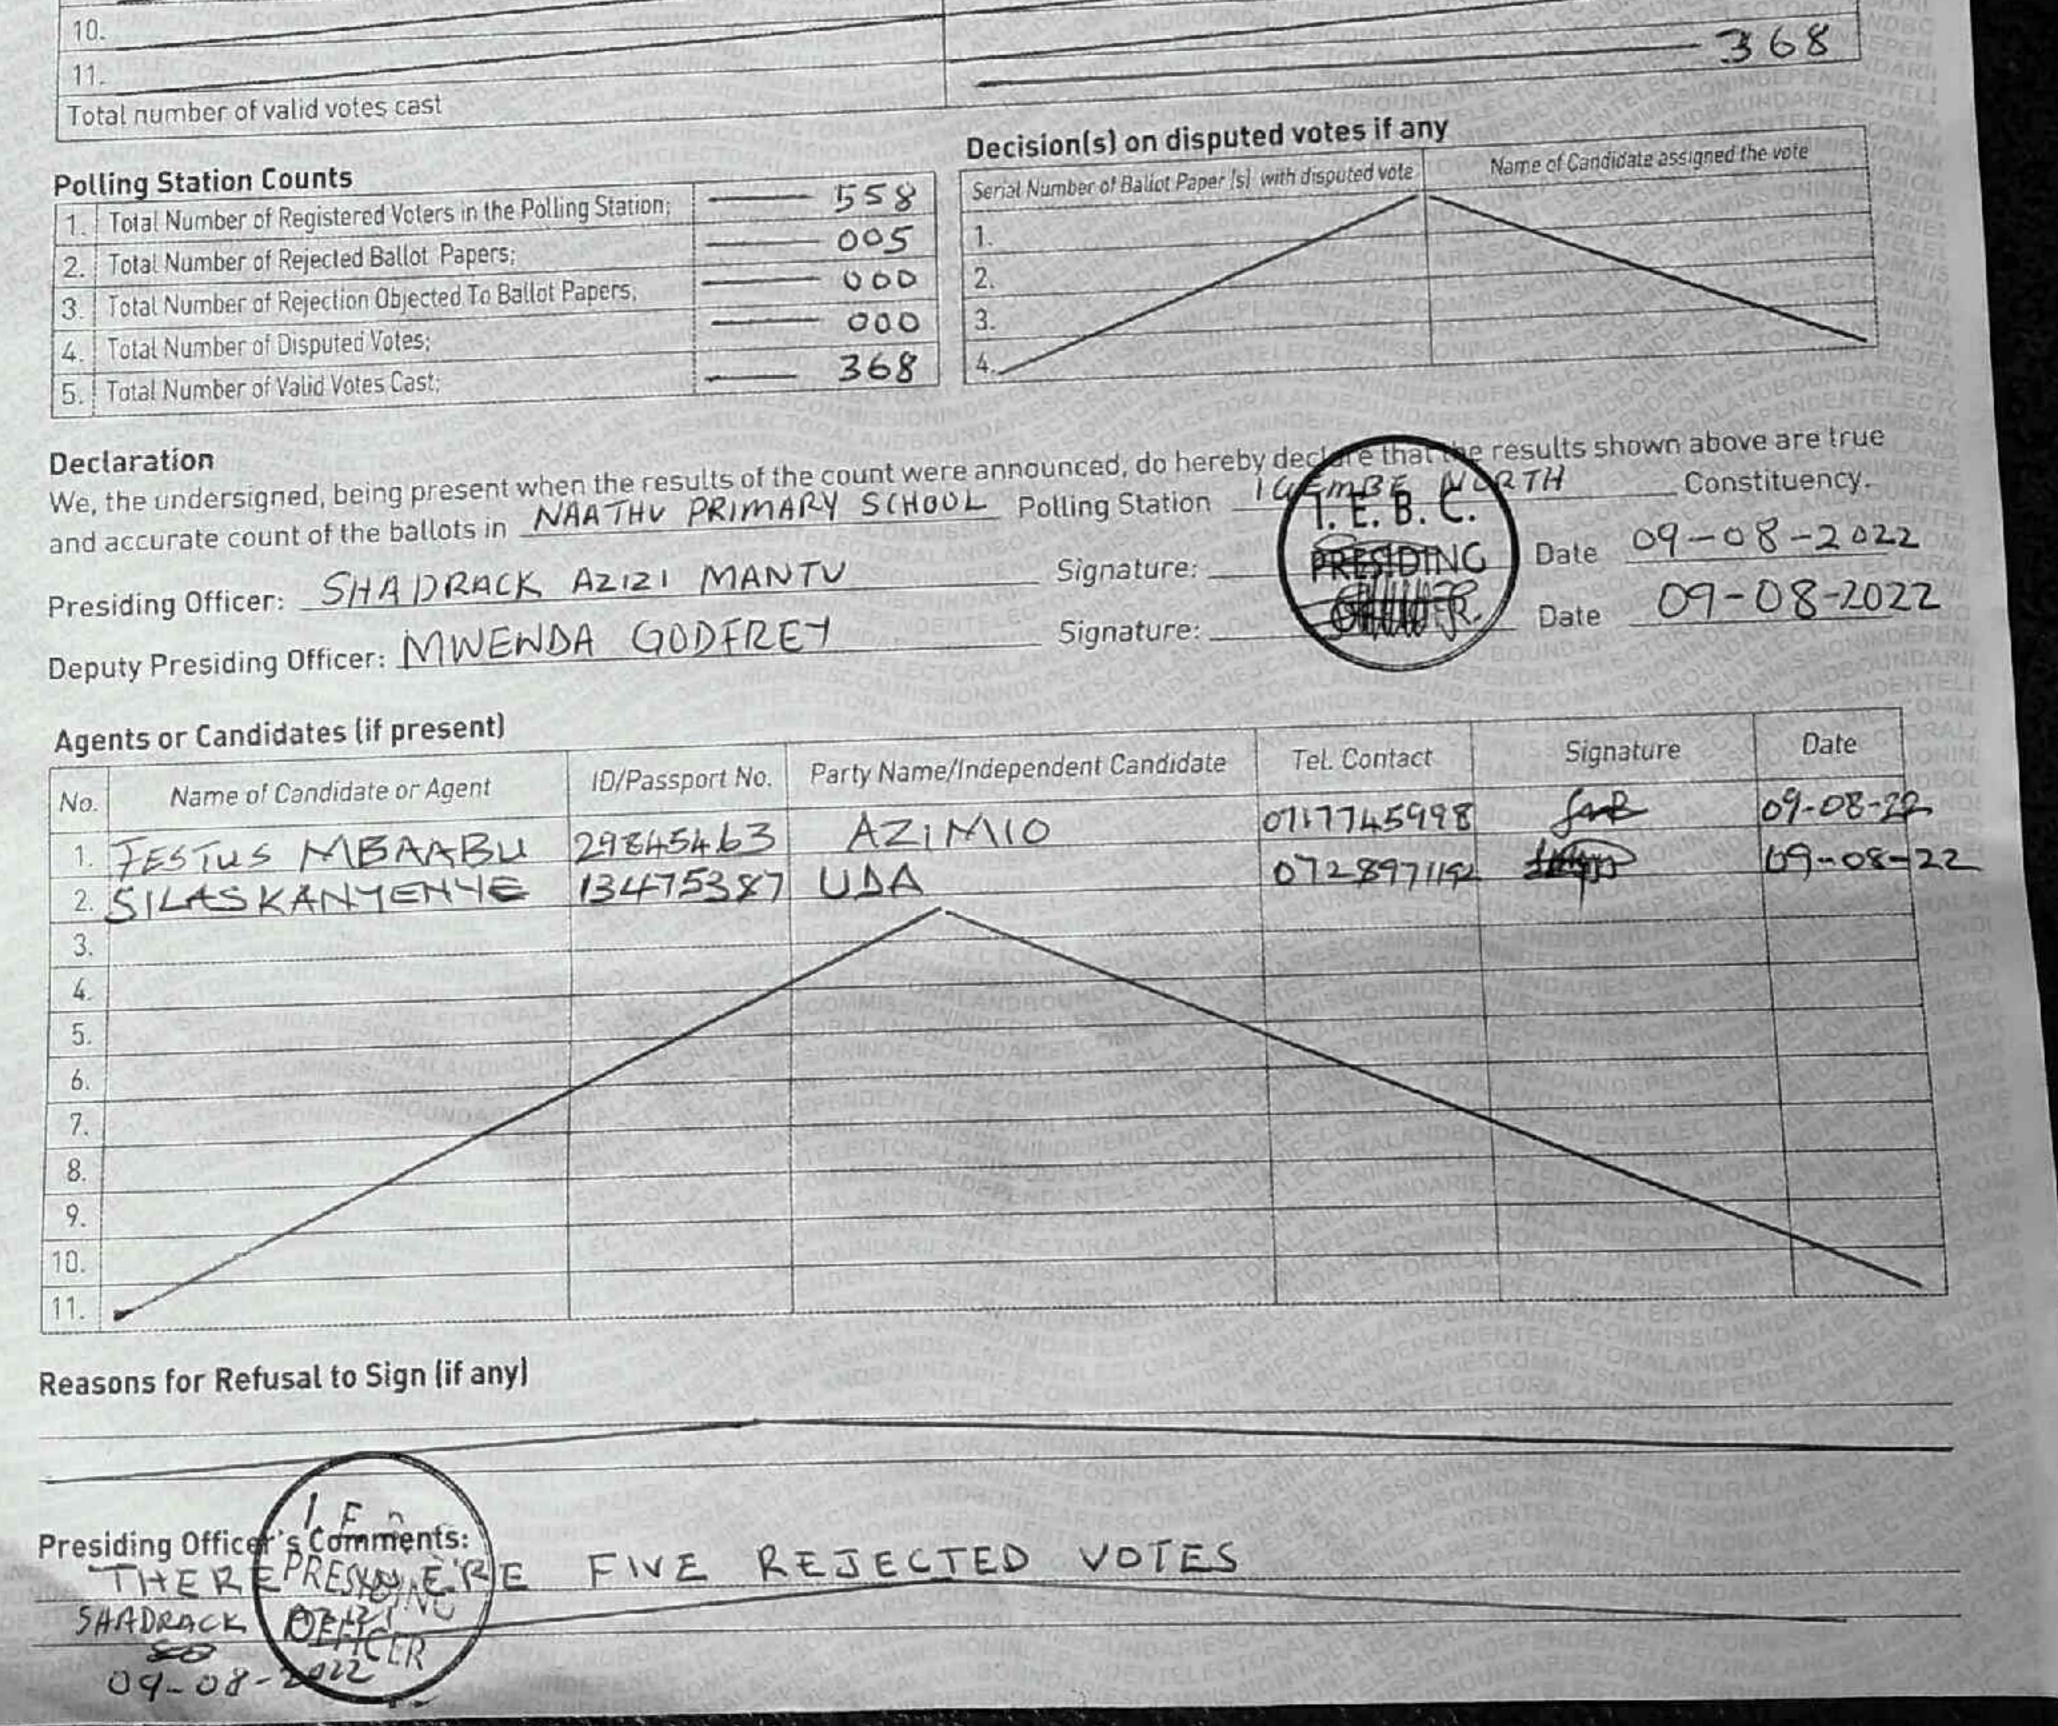

## PRESIDENTIAL ELECTION RESULTS AT THE POLLING STATION

| Name of Polling St<br>Ward<br>Constituency<br>County         | tation NAATHU PRIMARY SCHOOL POLLING<br>NAATHU<br>IGEMBE NORTH<br>MERU | STATION 1 of 2              | Code         Orcode           Code         0264           Code         053           Code         012 |  | CMANDERONENDE<br>TOSIONNON PEMO<br>NINGEPENOEMO<br>DEDENDENTELES<br>UNDARESCOMMAN<br>NOENTELES<br>UNDARESCOMMAN<br>ARE STORESCOMMAN |
|--------------------------------------------------------------|------------------------------------------------------------------------|-----------------------------|-------------------------------------------------------------------------------------------------------|--|-------------------------------------------------------------------------------------------------------------------------------------|
| Name of Candidate 1. ODINGA RAI 2. RUTO WILLIA 3. WAIHIGA DA | LA<br>AM SAMOEI                                                        | No. of Valid Votes Obtained |                                                                                                       |  | -061<br>-305<br>-000<br>-002                                                                                                        |