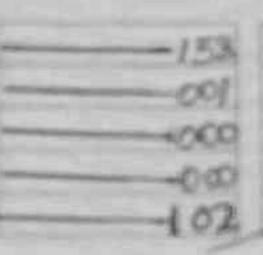

#### Number of votes cast in favour of each candidate:

|                             | -015 |
|-----------------------------|------|
| 1. PRUTCH WILLIAMA GAMACHES | 087  |
| 3. WAIHIGA DAVID MINALATE   | 000  |
| 4 WAJACKOVAH GEORGE LUCHIN  | 000  |
|                             |      |