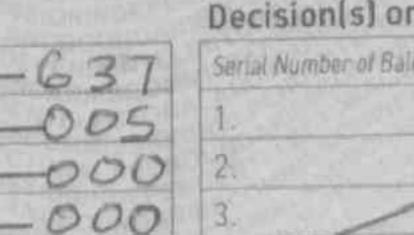

### **Polling Station Counts**

| 1. | Total Number of Registered Voters in the Polling Station: | 63 |
|----|-----------------------------------------------------------|----|
| 2. | Total Number of Rejected Ballot, Papers;                  | 00 |
| 3. | Total Number of Rejection Objected To Ballot Papers,      |    |
| 4  | Total Number of Disputed Votes;                           | 00 |
| 5. | Total Number of Valid Votes Cast:                         |    |