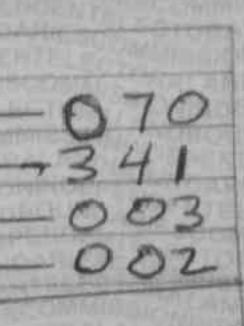

## Number of votes cast in favour of each candidate:

| Name of Candidate            | A CONTRACTOR             |
|------------------------------|--------------------------|
| 1. ODINGA RAILA              | Content of NUTON         |
| 2. RUTO WILLIAM SAMOEI       | Seal WILLION PCNO        |
| 3. WAIHIGA DAVID MWAURE      | STEWSOLPENDEN.           |
| 4. WAJACKOYAH GEORGE LUCHIRI | Collis Abu Rain Lat      |
| 5.                           | COLUMN TETO IV           |
| 6.                           | The second second second |
| 7.                           |                          |
| 8                            |                          |