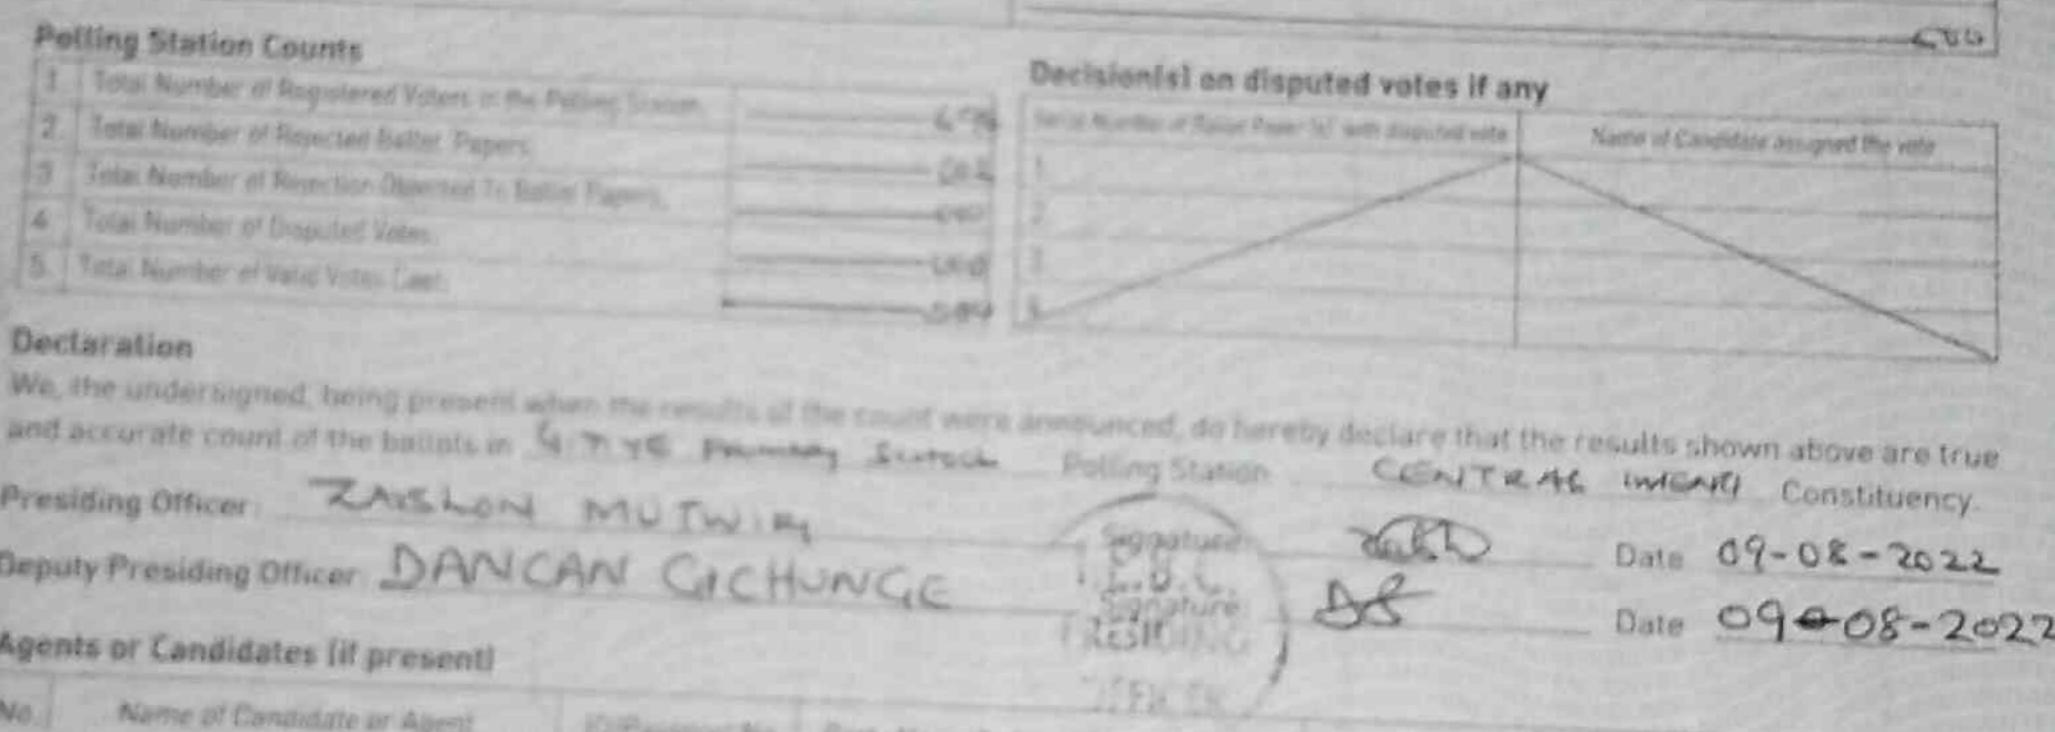

#### Polling Station Counts

- Total Number of Regulated Voters in the Patient Leaven
- Tetal Number of Reported Satter Papers.
- Tellai Morriber et Repretion Observed To Rollin Farmers
- Total Number of Dessuited Votes.
- Tetal Number of Valid Vites: Cast.

#### Dectaration

ň

4

7

£,

E.

TD.

IE.

15

and accurate count of the ballate in & Tyte Promany Scotech ZASLON MUTWING Presiding Officer Deputy Presiding Officer DANCAN CACHUNGE