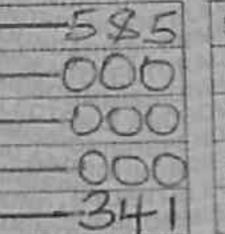

### Number of votes cast in favour of each candidate:

| Name of Candidate            | No. of Valid Votes Obtained | 170          |
|------------------------------|-----------------------------|--------------|
| 1. ODINGA RAILA              |                             | -12          |
| 2. RUTO WILLIAM SAMOEI       |                             | -164         |
| 3. WAIHIGA DAVID MWAURE      |                             | -001         |
| 4. WAJACKOYAH GEORGE LUCHIRI |                             | $-o_T$       |
| 5.                           |                             | - Charles of |
| 6.                           |                             |              |