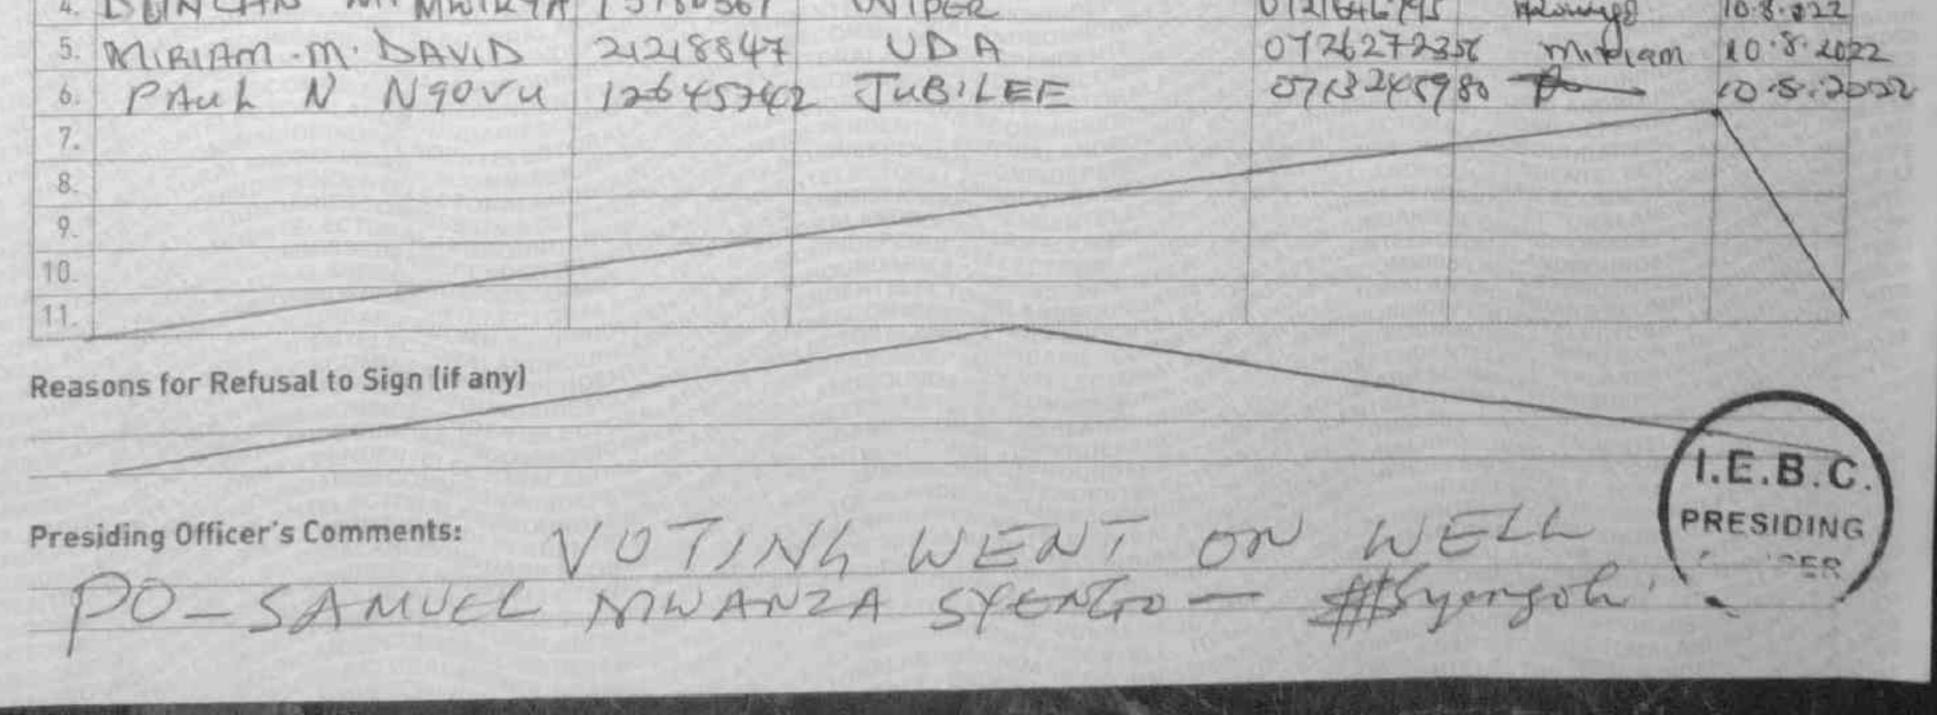

## Declaration

| We, and | the undersigned, being present who accurate count of the ballots in MI | en the results of | the count were announced, do here<br>AT SCHOOL Polling Station | eby declare that I | 1100,1                                                                                                                                                                                                                                                                                                                                                                                                                                                                                                                                                                                                                                                                                                                                   |               |
|---------|------------------------------------------------------------------------|-------------------|----------------------------------------------------------------|--------------------|------------------------------------------------------------------------------------------------------------------------------------------------------------------------------------------------------------------------------------------------------------------------------------------------------------------------------------------------------------------------------------------------------------------------------------------------------------------------------------------------------------------------------------------------------------------------------------------------------------------------------------------------------------------------------------------------------------------------------------------|---------------|
| Pres    | siding Officer: SAMUEL                                                 | - MWA             | NZA SYENGo Signature: _                                        | Ster               |                                                                                                                                                                                                                                                                                                                                                                                                                                                                                                                                                                                                                                                                                                                                          | Constituency. |
|         | uty Presiding Officer: NDIND                                           |                   | +L11 Signature:                                                | Nate /             | A LOFFICER                                                                                                                                                                                                                                                                                                                                                                                                                                                                                                                                                                                                                                                                                                                               | -08-2022      |
| Age     | ents or Candidates (if present)                                        |                   |                                                                | (                  | J.B.B.I)                                                                                                                                                                                                                                                                                                                                                                                                                                                                                                                                                                                                                                                                                                                                 |               |
| No.     | Name of Candidate or Agent                                             | ID/Passport No.   | Party Name/Independent Candidate                               | Tel. Contact       | Signature                                                                                                                                                                                                                                                                                                                                                                                                                                                                                                                                                                                                                                                                                                                                | Date          |
| 1.      | GRIFFIN NEWOTH KYULG                                                   | 31506316          | UDA                                                            | 0708381706         | HALTHA                                                                                                                                                                                                                                                                                                                                                                                                                                                                                                                                                                                                                                                                                                                                   | 10-8-2022     |
| 1       | ROSALINE p. MUTHON                                                     |                   | JUBLEE                                                         | 1571357346e        | Mapun                                                                                                                                                                                                                                                                                                                                                                                                                                                                                                                                                                                                                                                                                                                                    | 10-8-1022     |
| 3.      | BEATRICE IN MATURO                                                     | 25319200          | AZIMIO                                                         | 0711444785         | The second s | 10:3.22       |
| 4       | DUNCAN M. MWIKYA                                                       | 13780367          | WIDER.                                                         | 0721441790         | and the second se                                      | 10.8.202      |