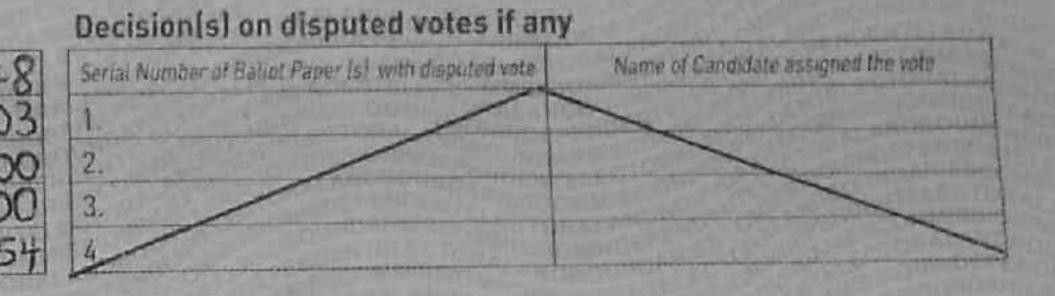

#### **Polling Station Counts**

| 1. | Total Number of Registered Voters in the Polling Station: | 64  |
|----|-----------------------------------------------------------|-----|
| 2. | Total Number of Rejected Ballot Papers;                   | 00  |
| 3. | Total Number of Rejection Objected To Ballot Papers.      |     |
| 4. | Total Number of Disputed Votes;                           | 001 |
| 5. | Total Number of Valid Votes Cast;                         | 35  |