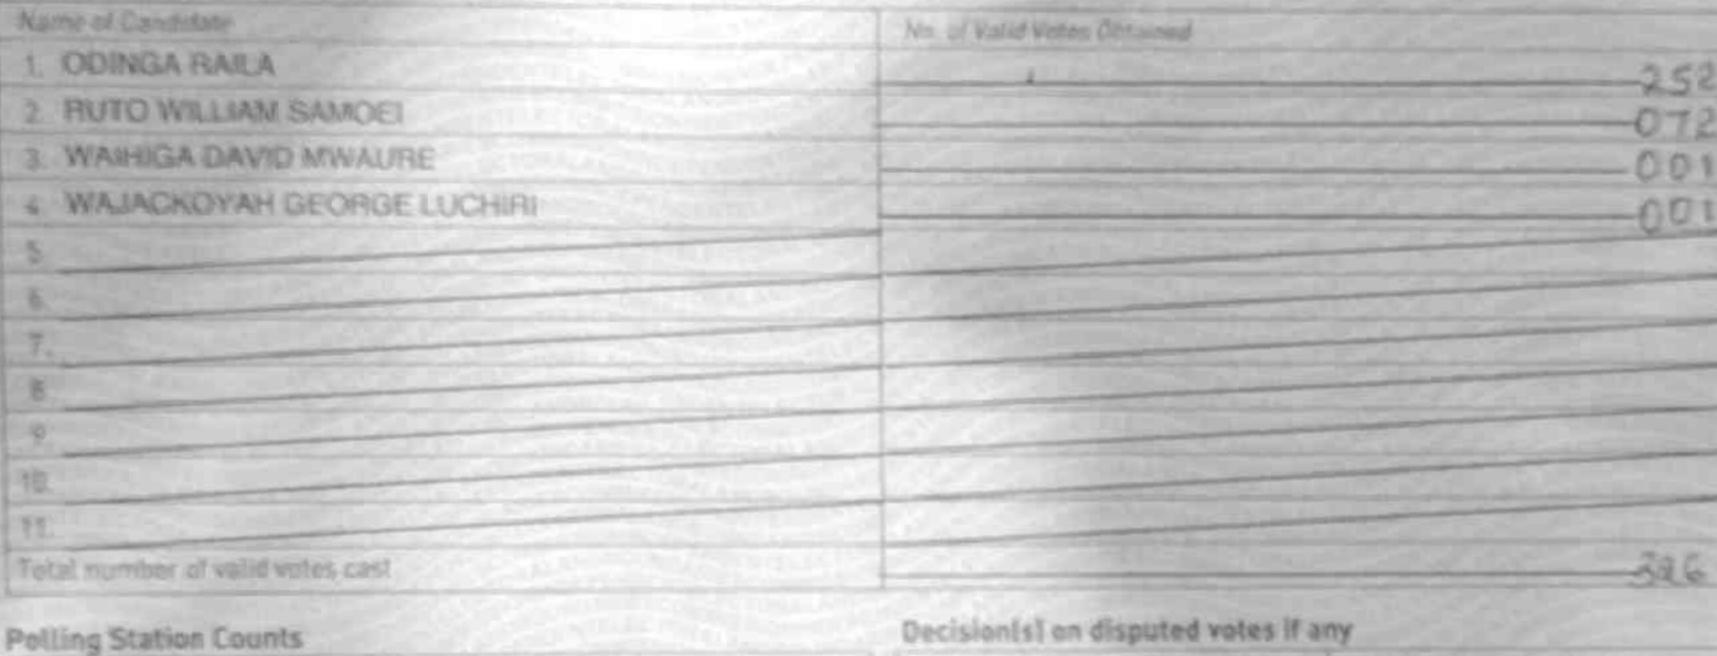

## Number of votes cast in favour of each candidates

Marrie of Campbility Imagened the outly

252

072

001

001

404

001

000

000

326

- 2. Total Number of Rejected Ballist, Papers,
- 3. Total Number of Rejection Objected To Ballick Papers,
- Total Norther of Desputed Votes
- Total Number of Valid Voles Cast;