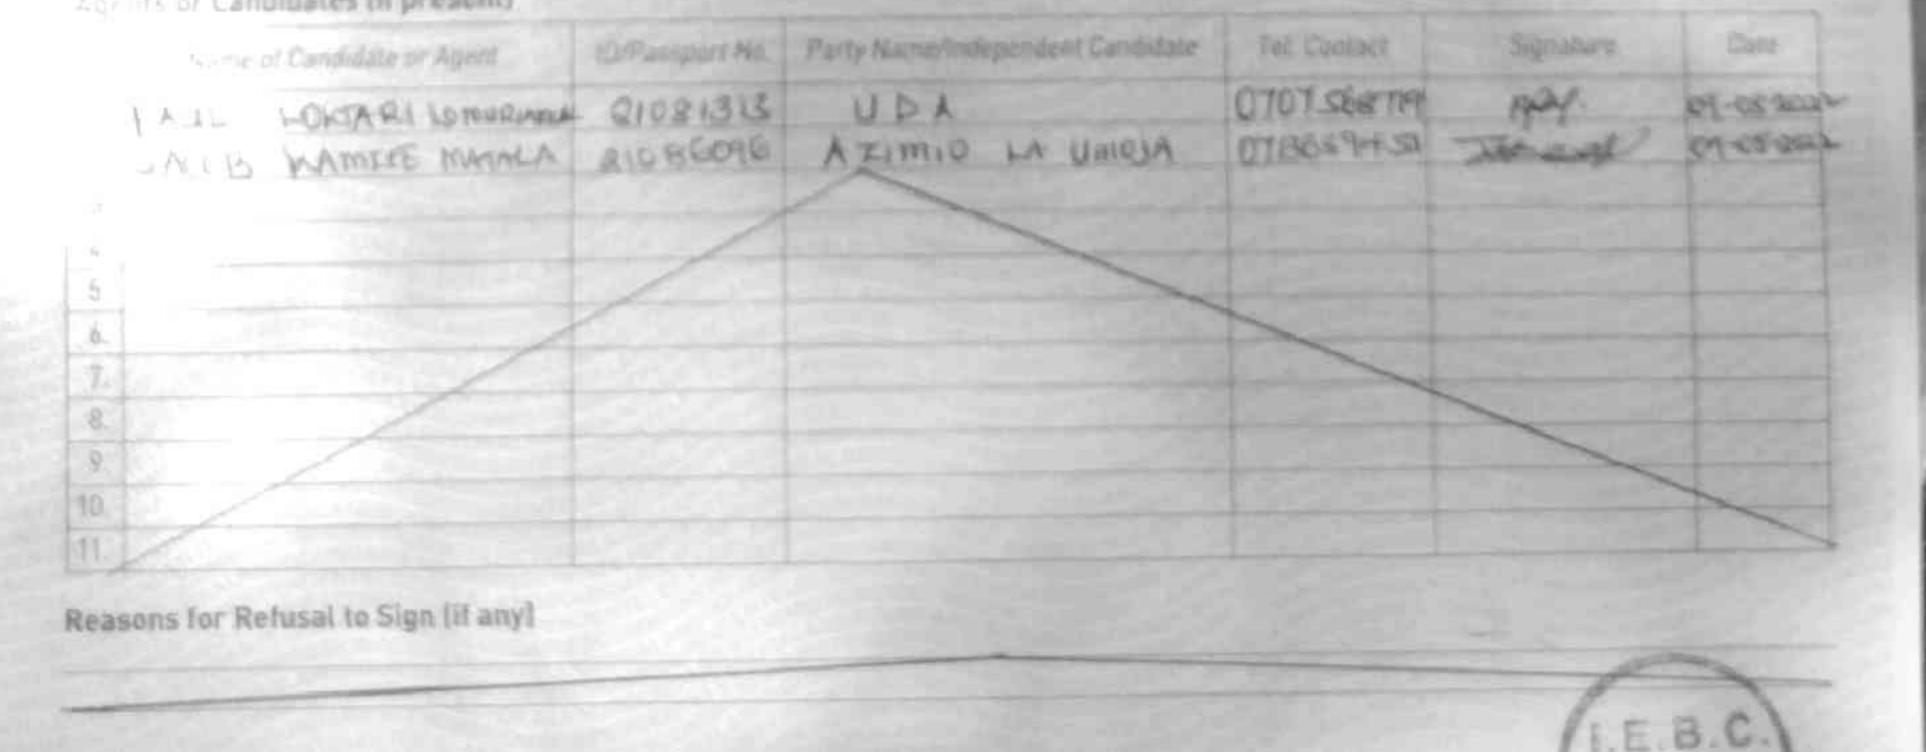

## Number of votes cast in favour of each candidates

Marrie of Campbility Imagened the outly

252

072

001

001

404

001

000

000

326

- 2. Total Number of Rejected Ballist, Papers,
- 3. Total Number of Rejection Objected To Ballick Papers,
- Total Norther of Desputed Votes
- Total Number of Valid Voles Cast;

## Declaration

Series Number of Rulest Preser M. with Supplements