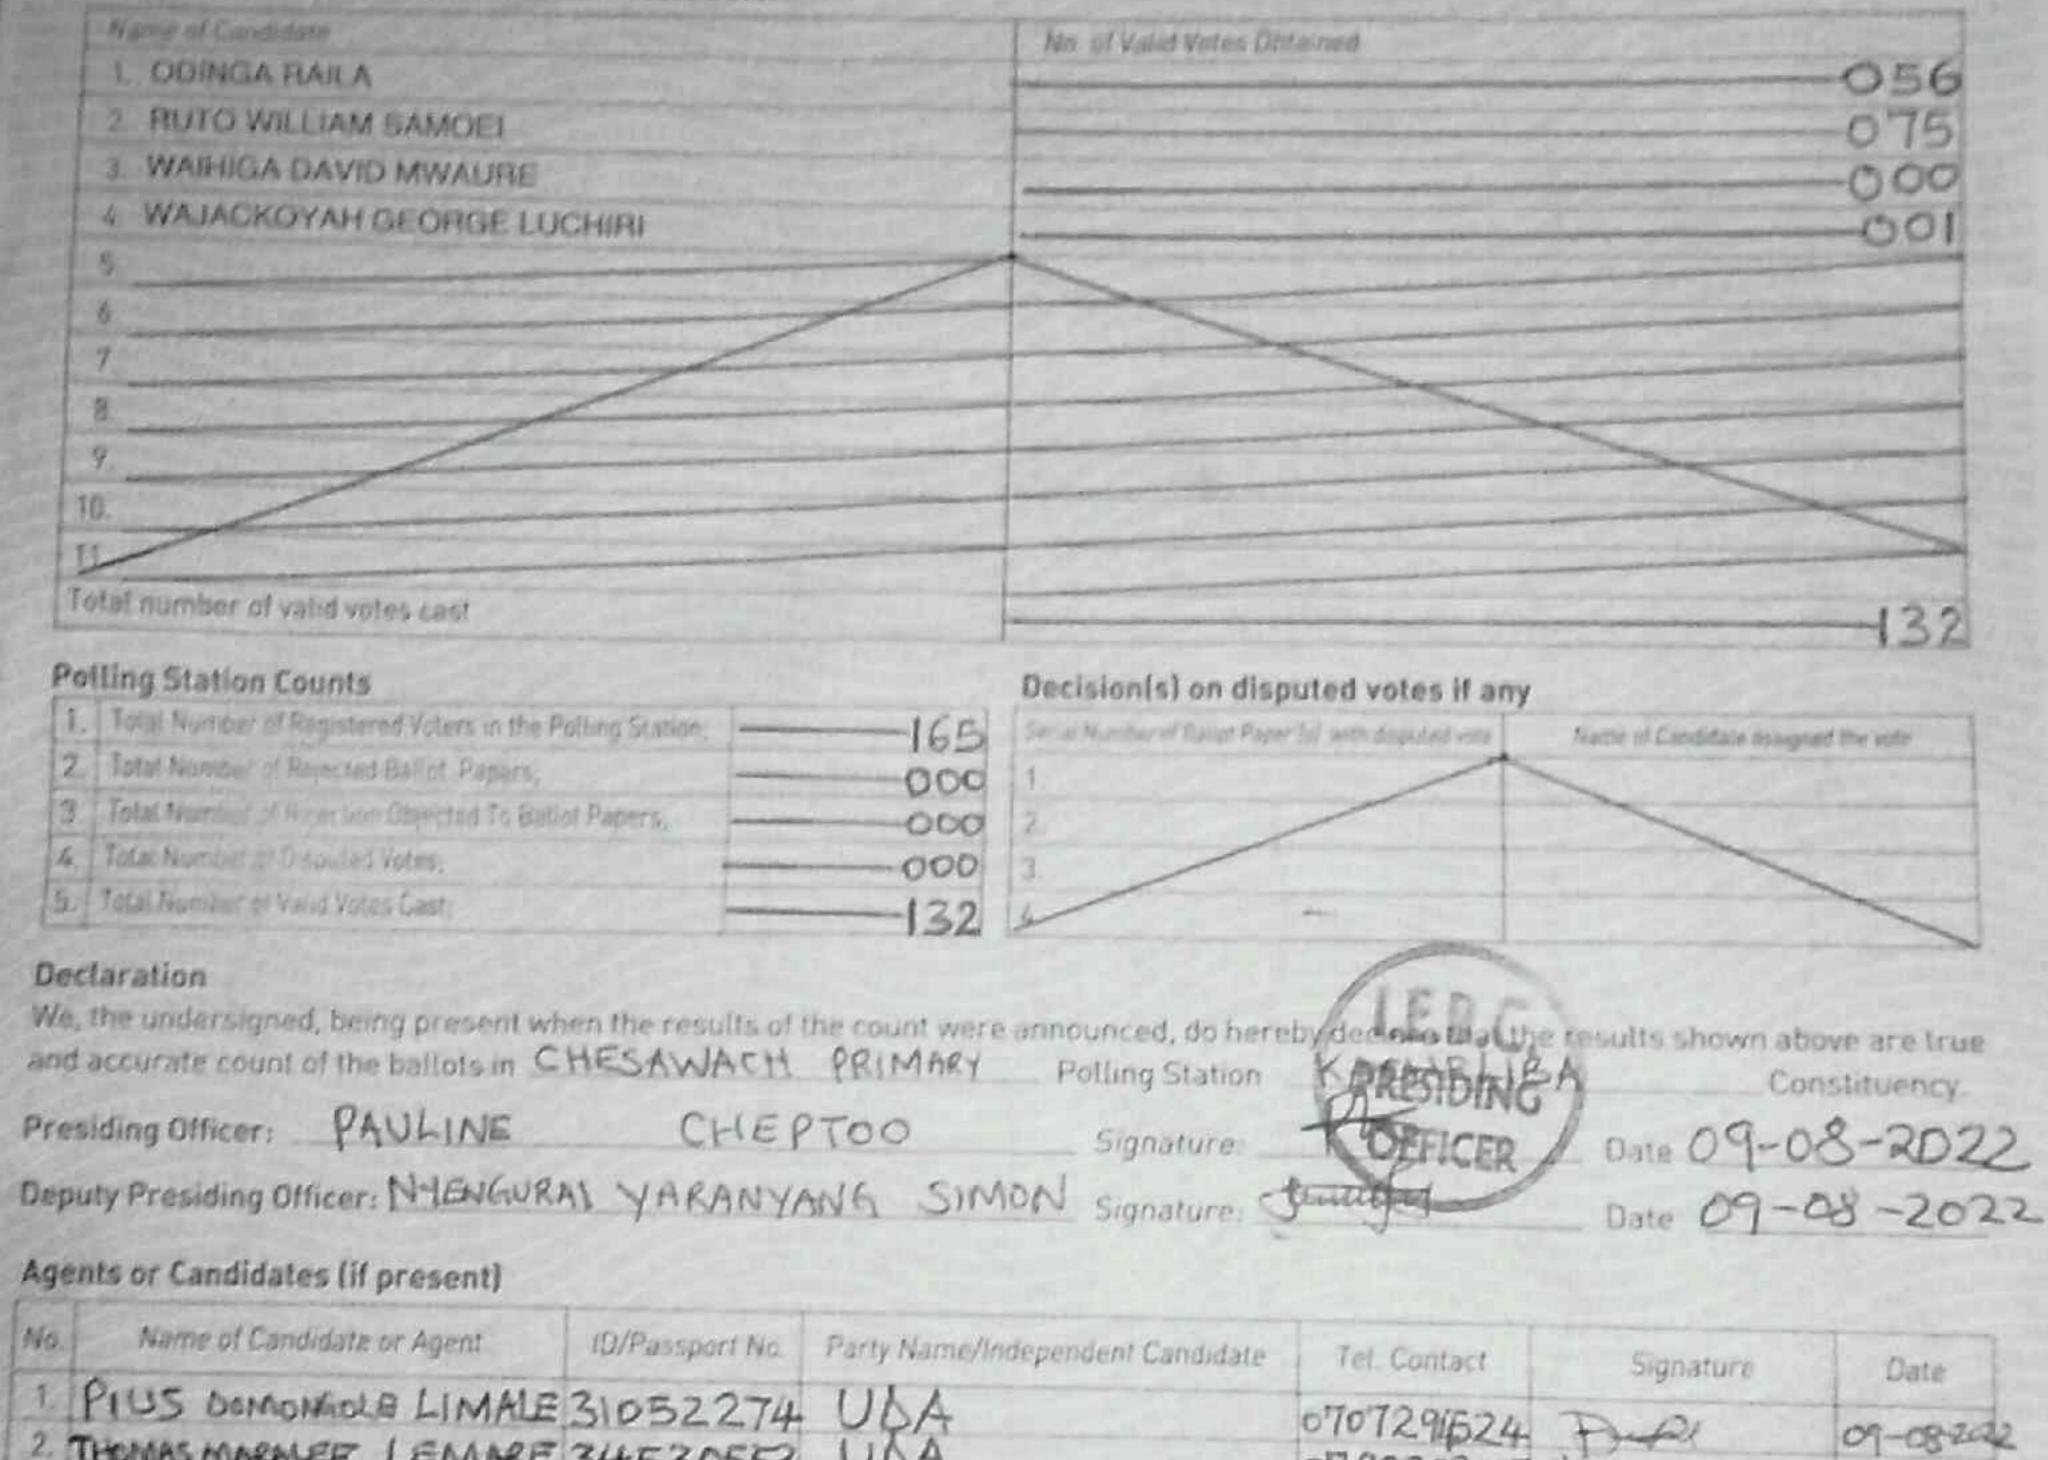

## PRESIDENTIAL ELECTION RESULTS AT THE POLLING STATION

| Name of Potting Stati | ON CHELAWACH FRIMARY SCHOOL POLLER ITATION INT. |
|-----------------------|-------------------------------------------------|
| Warst                 | REDICH                                          |
| Constituency          | KACHELINA                                       |
| Castoly               | WEST POKOT                                      |

## Number of votes cast in favour of each candidate:

THOMAS MARALEE LEMARE 34530553

LOPAKUL1

MUNYES

Name of Considers

| Code _ | 0241310/6204304 |
|--------|-----------------|
| Cede   | 0652            |
| Code   |                 |
| Code _ | 024             |