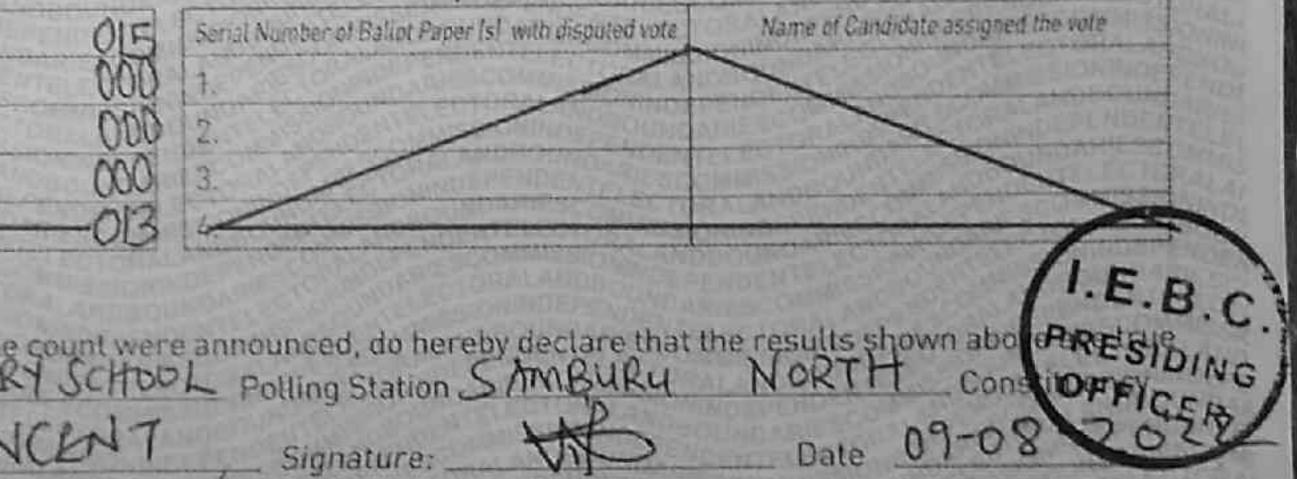

### Decision(s) on disputed votes if any

## Declaration

We, the undersigned, being present when the results of the count were announced, do hereby declare that the results shown above PRE'SIBING and accurate count of the ballots in KILEPOI NURSER SCHOOL Polling Station SAMBURY NORTH Constitutions Presiding Officer: EBONGON EGIMAN VINCENT Deputy Presiding Officer: ECHOTO GEOFFREN KAAMAN Date 09-08-2022 . Signature: