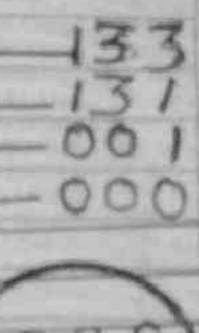

# Number of votes cast in favour of each candidate:

Name of Carofidate

- L ODINGA FIALA
- 2. RUTO WILLIAM SAMOEI
- 1. WAIHIGA DAVID MWAURE
- 4. WAJACKOYAH GEORGE LUCHIRI

Decision(s) on disputed votes if any

### Polling Station Counts

- 1. Initial Normber of Reponsered Victory in the Polling Statute.
- 2. Toise Number of Rejected Ballot, Papers.
- 2. Total Norman of Reportion Unsected In Robert Papers.
- 4 Total Number of Departer Values
- So Felal Number of Kalof Print Cast.