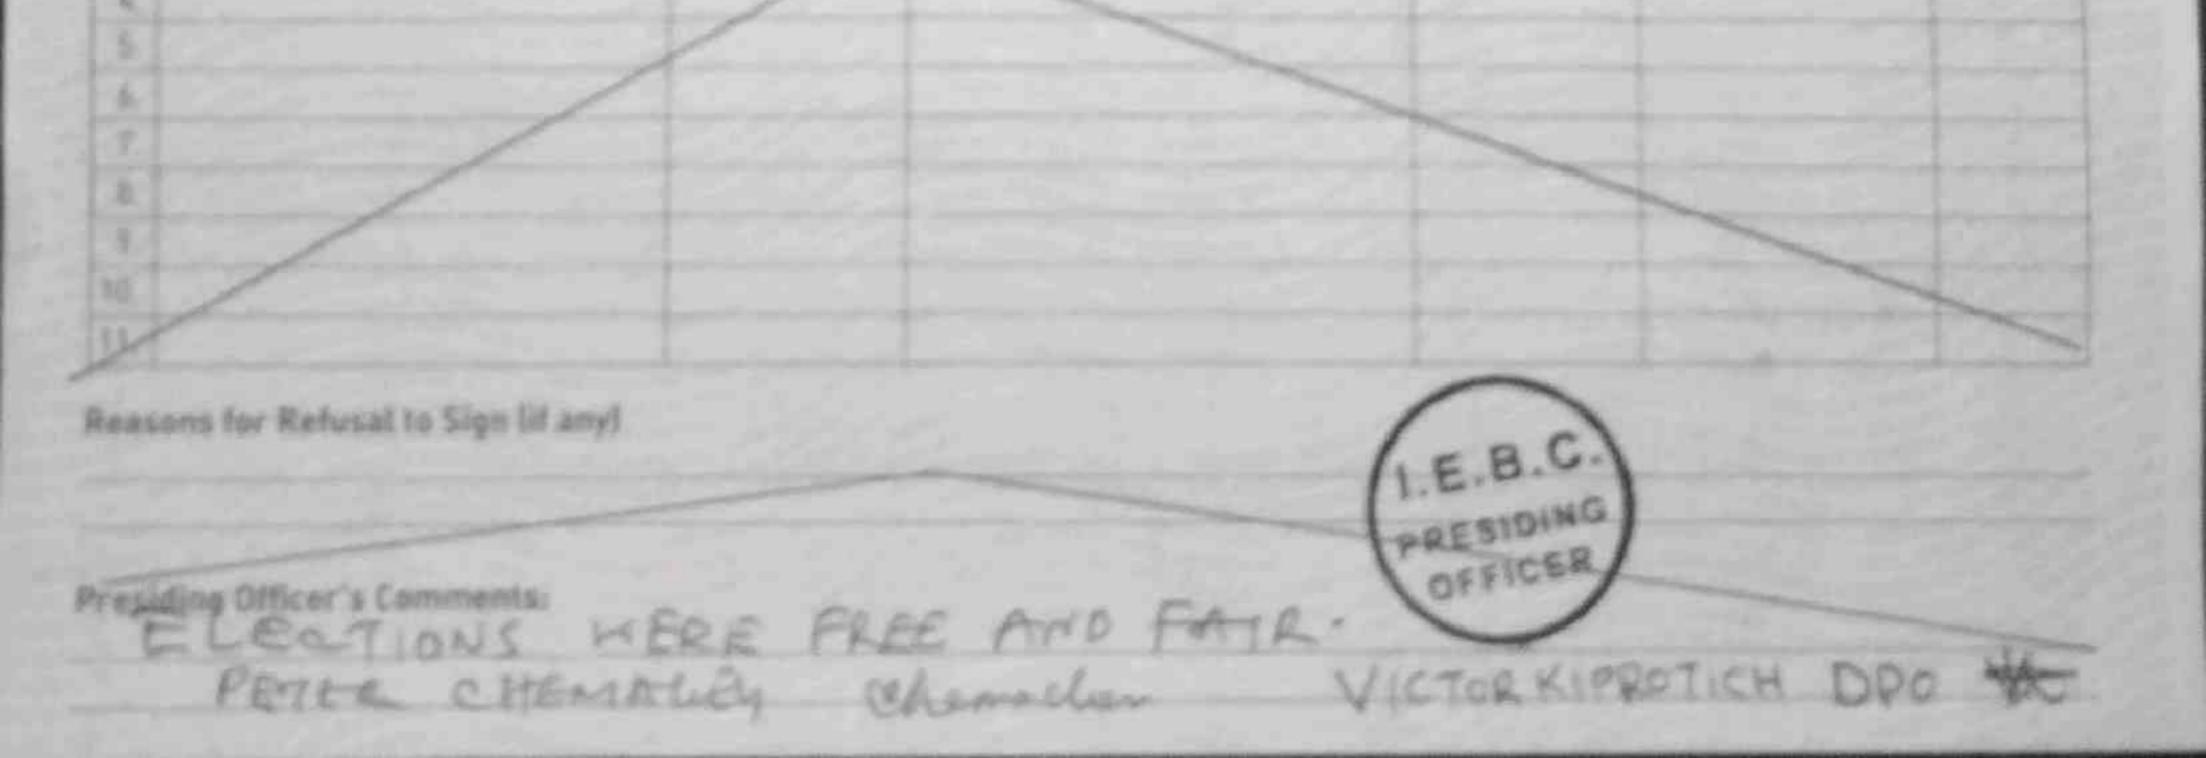

## Oectaration.

We the undersequed being present when the good of the could are present at hereity declare the the the stress above are true and accurate cours of the batters in MORD PRIMARY SCHEDESSING END END BEST Constraining Presenting Officer. PETER CHEMAGET Sequence Cleveloc (I.E.B.C.) - 08-2022 Deputy Presiding Officer: VICTOR KIPROTICH Sequence (I.E.B.C.) - 08-2022