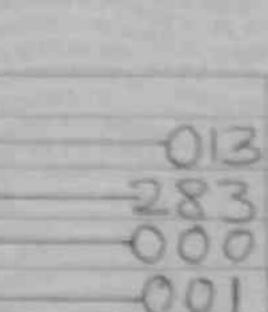

#### A LC MORE



#### Percental St

# PRESIDENTIAL ELECTION RESULTS AT THE POLLING STATION

### Number of unless cast in favour of such candidate.

Number of Carolinson

I, DONGARALA

2. PRITO WELLIAM SAMOEL

B WARRED ADAMD MINALFIE

IN A DACKDY AH DEORGE LUCHIRI

# No. of Solid Vaters Contained





OFFICER

11

#### Petting Station Counts

- 1. C. Setter Muteriae of Register and Public Distance Stations, Commun. 2, 9
- 2. Dense tearrier of Republic Station, Juniors,
- H. Links, Assessing at Rest. Line Theorem in St. Links Con-
- A Dist. Marchie # Despired Score.
- In Antis Marrier of Spirit News Core

# 397 002 000 500



### Declaration

## Apents or Candidates (if present)



# Reasons for Refusal to Sign (if any)

# Presiding Officer's Comments: