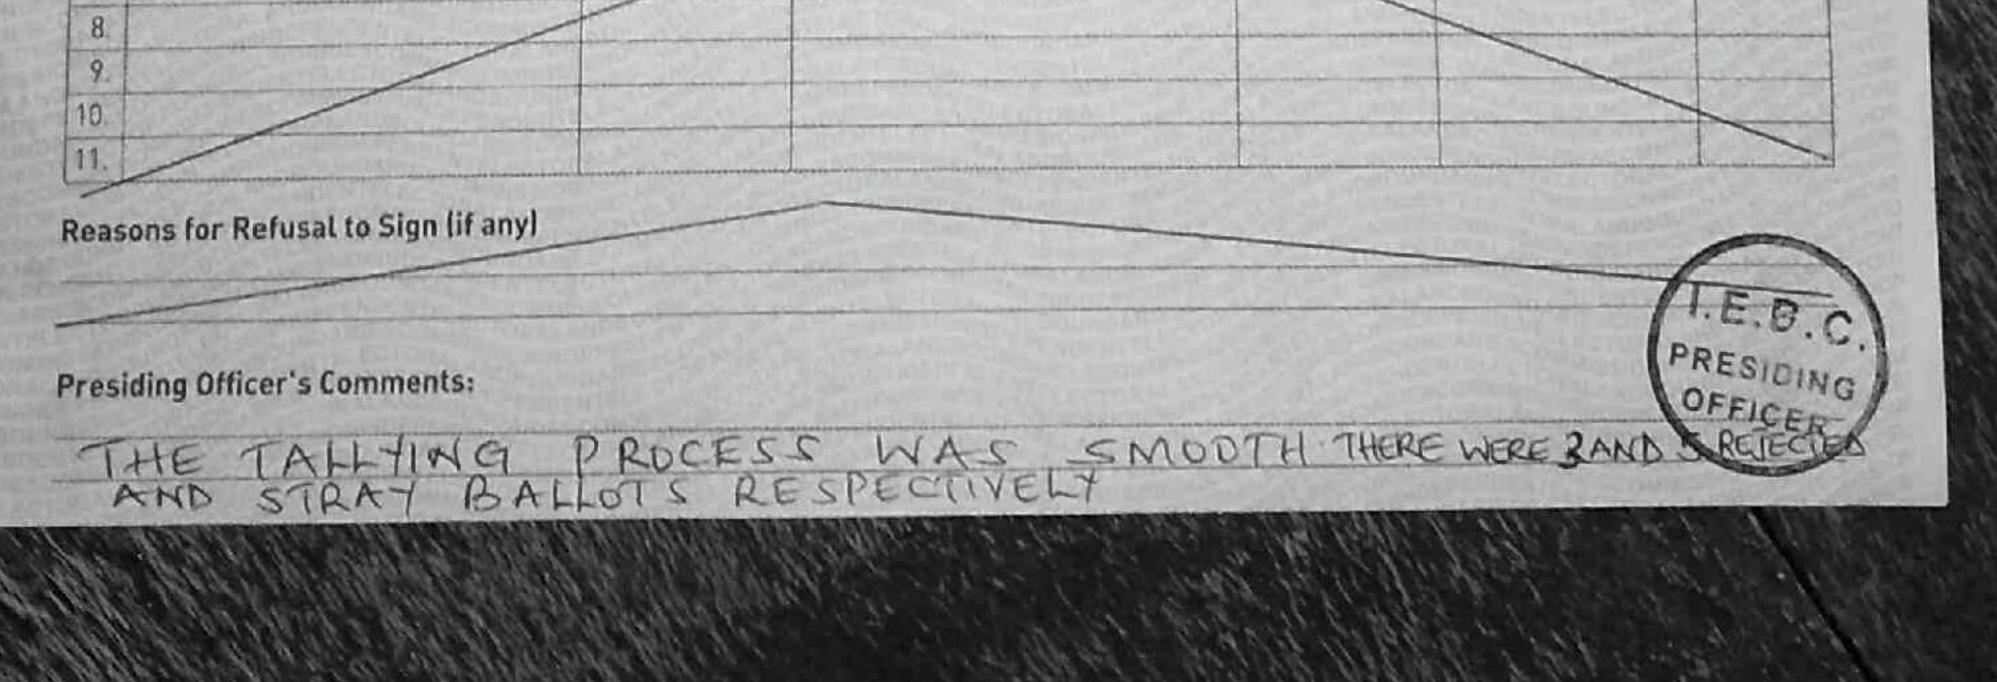

#### **Polling Station Counts**

| 1. | Total Number of Registered Voters in the Polling Station; | 569 |
|----|-----------------------------------------------------------|-----|
| 2. | Total Number of Rejected Ballot Papers:                   | 003 |
| 3. | Total Number of Rejection Objected To Ballot Papers;      | 000 |
| 4. | Total Number of Disputed Votes;                           | 000 |
| 5. | Total Number of Valid Votes Cast;                         |     |