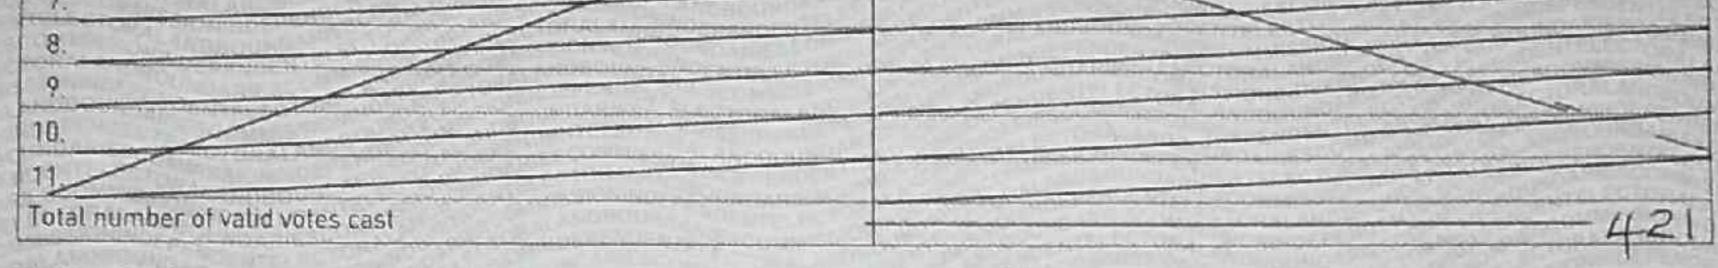

#### **Polling Station Counts**

| 1. | Total Number of Registered Voters in the Polling Station; | 569 |
|----|-----------------------------------------------------------|-----|
| 2. | Total Number of Rejected Ballot Papers:                   | 003 |
| 3. | Total Number of Rejection Objected To Ballot Papers;      | 000 |
| 4. | Total Number of Disputed Votes;                           | 000 |
| 5. | Total Number of Valid Votes Cast;                         |     |