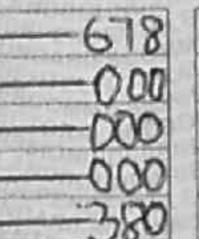

FORM 34 A

PR051661

380

## Polling Station Counts

- 1. Total Number of Registered Voters in the Polling Station;
- 2. Total Number of Rejected Ballot Papers;
- 3. Tetal Number of Rejection Objected To Ballot Papers;
- 4. Total Number of Disputed Votes;
- 5. Total Number of Valid Votes Cast;