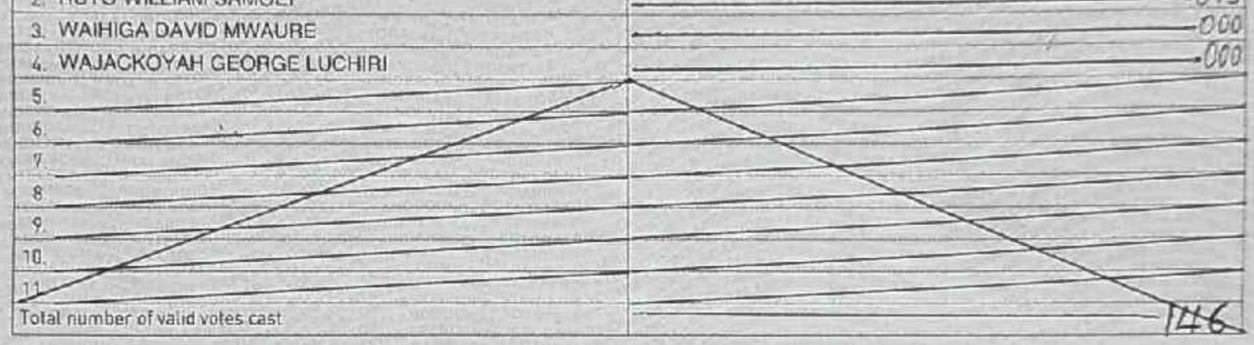

## Number of votes cast in favour of each candidate:

| Name of Candidate     | No. of Valid Votes Obtained |
|-----------------------|-----------------------------|
| 1. ODINGA RAILA       |                             |
| 2 BUTO WILLIAM SAMOEL | 015                         |