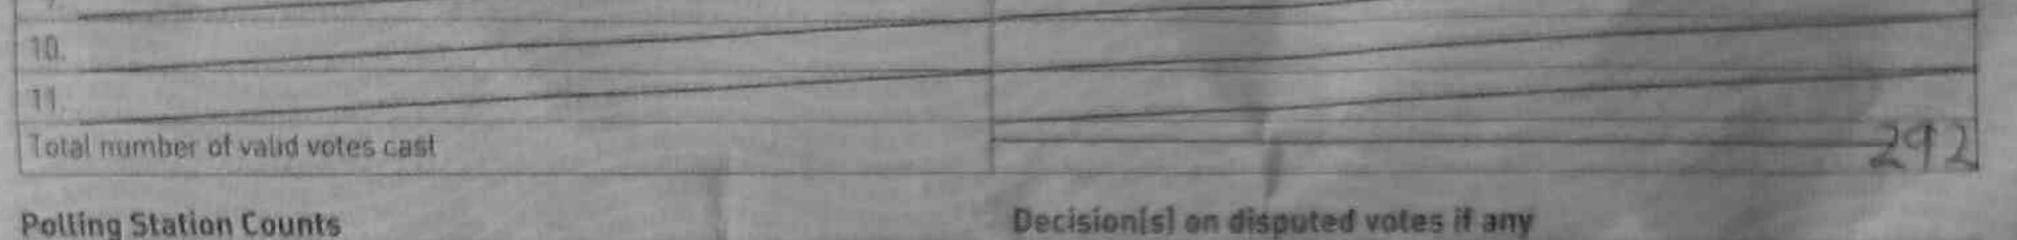

Serial Number at Ballat Paper [1] with descuted with

BALLOT

PAPERS

347

200

000

000

292

#### **Polling Station Counts**

- Total Number of Registered Voters in the Polling Station;
- Total Number of Rejected Ballot Papers;
- Total Number of Rejection Objected To Ballot Papers,
- Total Number of Disputed Votes;
- Total Number of Valid Votes Cast;