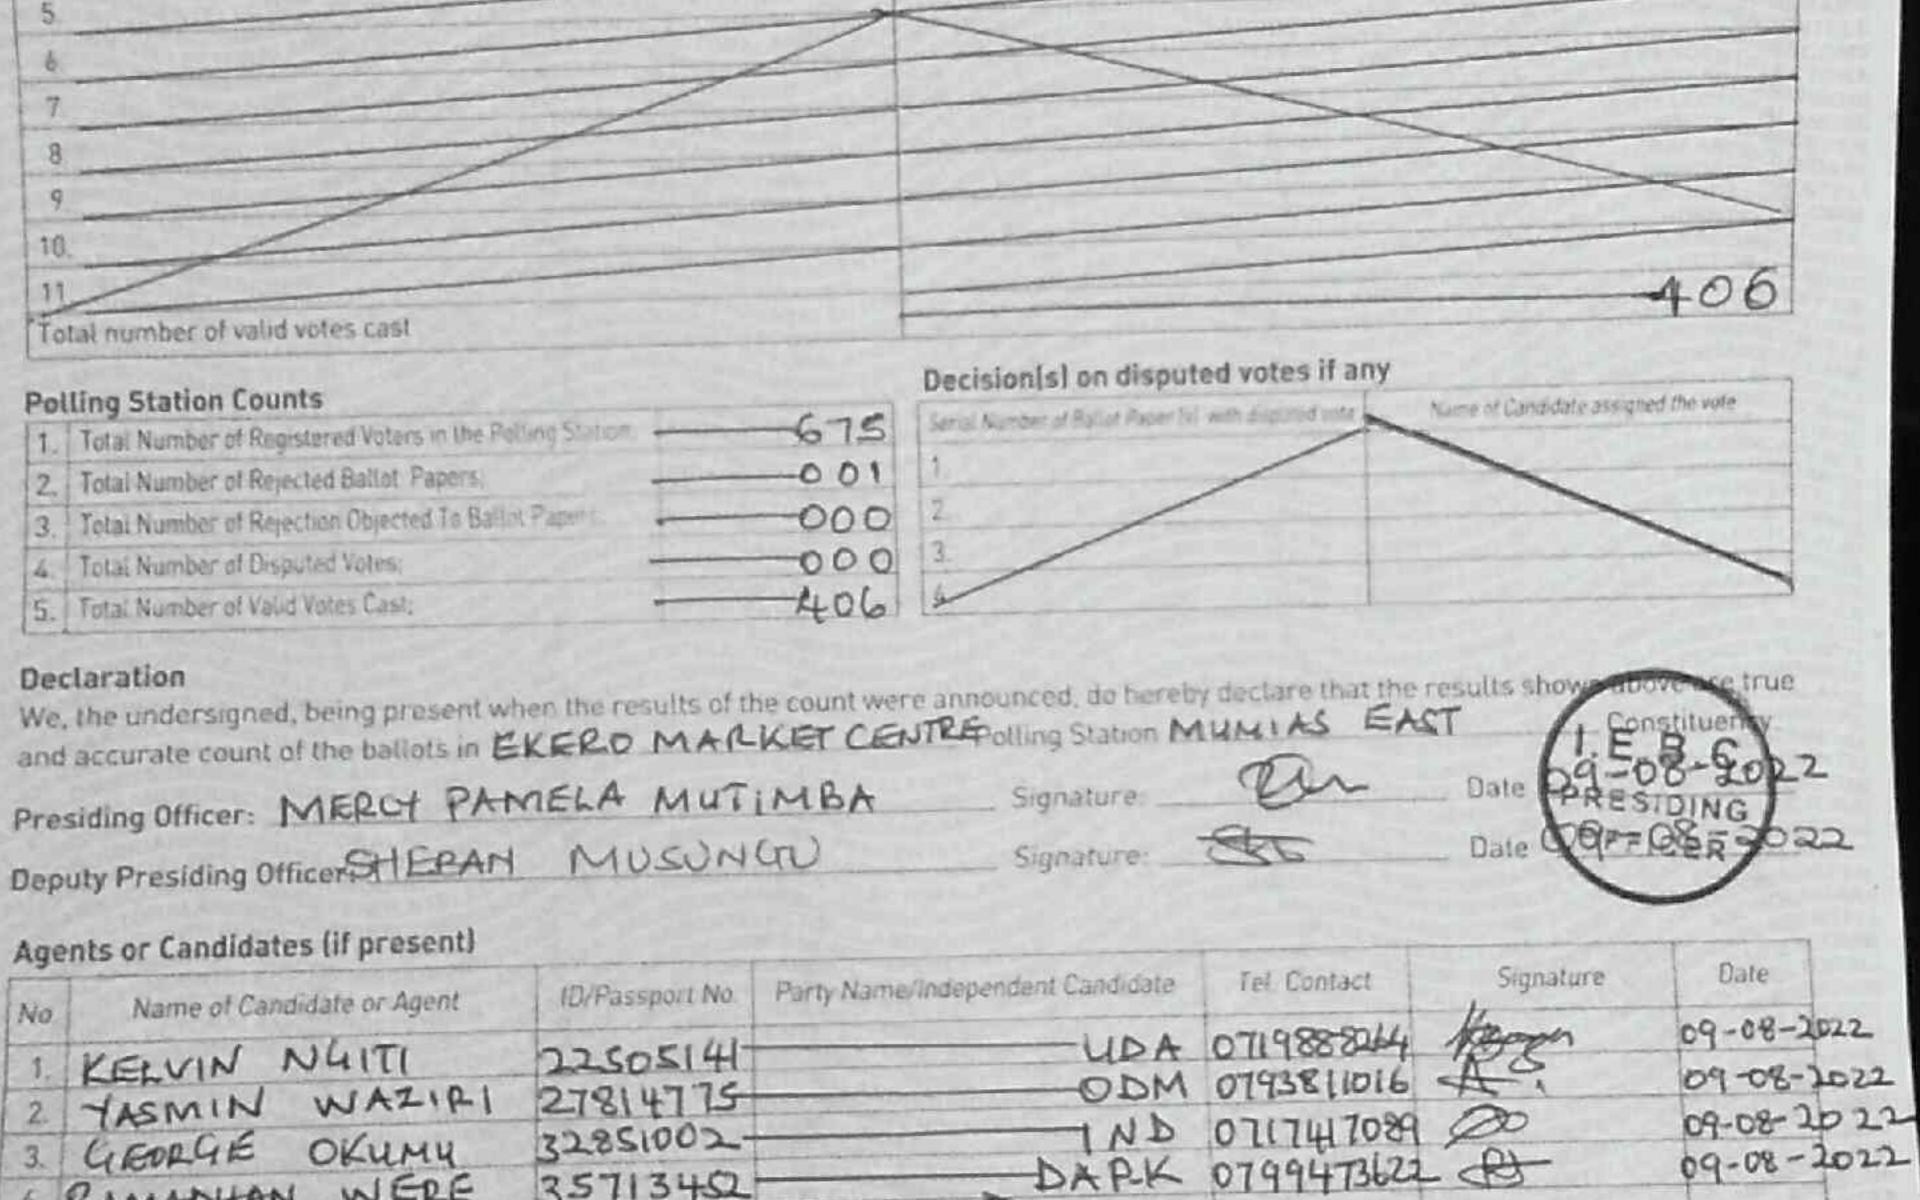

## PRESIDENTIAL ELECTION RESULTS AT THE POLLING STATION

|                                                                                                                                                                           |                                     |                             | Code | 037205103 | 2400701           |
|---------------------------------------------------------------------------------------------------------------------------------------------------------------------------|-------------------------------------|-----------------------------|------|-----------|-------------------|
| Name of Polling Sta                                                                                                                                                       | ation EKERO MARKET CENTRE POLLING S | TATION 1 OL 1               | Code | 1024      | Second State      |
| Ward LUSHEYALUBINU<br>Constituency MUMAS EAST<br>County KAKAMEGA                                                                                                          |                                     |                             | Code | 205       | and the second    |
|                                                                                                                                                                           |                                     |                             | Code | 037       | Area Marine       |
|                                                                                                                                                                           |                                     |                             |      |           |                   |
| Number of votes cast in favour of each candidate:   Name of Candidate   1. ODINGA RAILA   2. RUTO WILLIAM SAMOEI   3. WAIHIGA DAVID MWAURE   4. WAJACKOYAH GEORGE LUCHIRI |                                     | No. of Valid Votes Obtained |      |           | 302<br>100<br>100 |
| 4 WAJACKOY                                                                                                                                                                | AH GEUNGE LUCHINI                   |                             |      |           |                   |