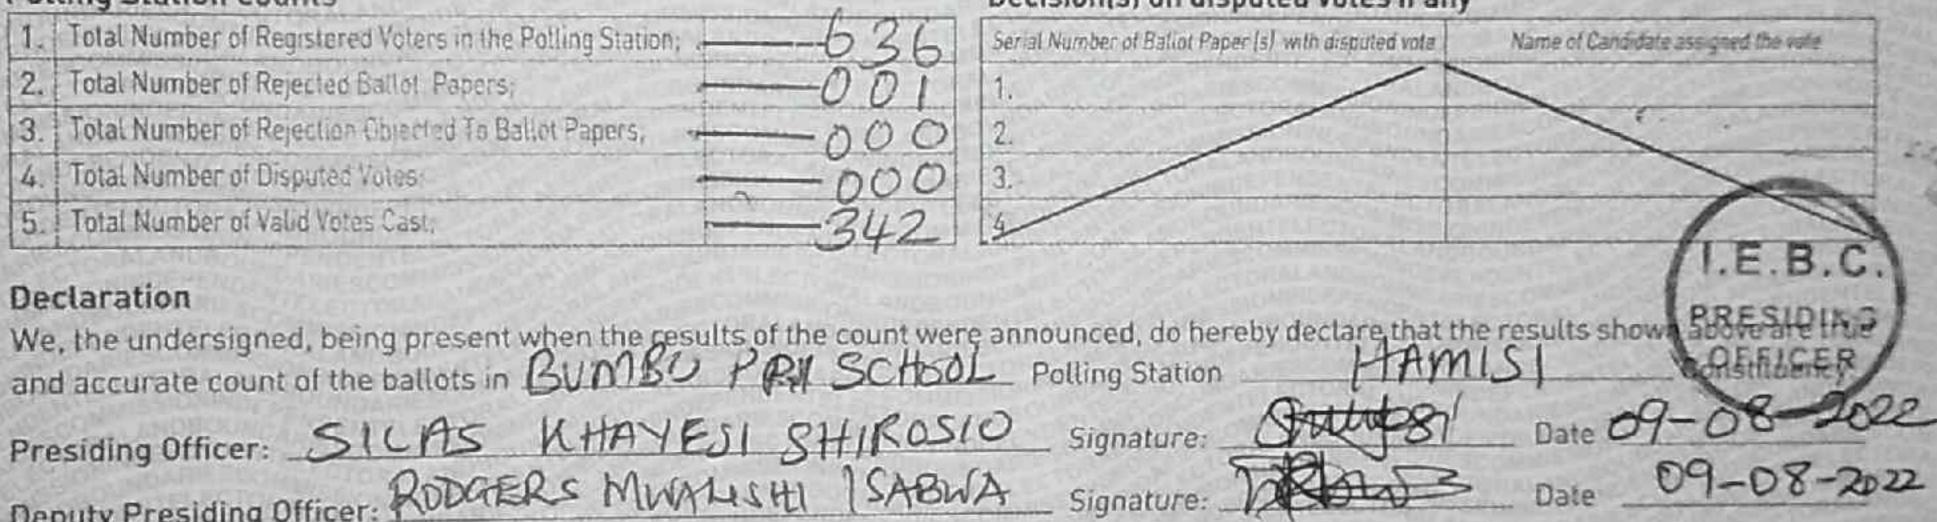

### **Polling Station Counts**

- Total Number of Registered Voters in the Polling Station;
- Total Number of Rejected Ballot Papers; 2.
- Total Number of Rejection Objected To Ballot Papers, 3.
- Total Number of Disputed Votes-4.
- Total Number of Valid Votes Cast, 5.1

#### Decision(s) on disputed votes if any

Declaration

|        |           |          | Von                            |
|--------|-----------|----------|--------------------------------|
| Deputy | Presiding | Officer: | AUC                            |
| Deputy | residing  |          | State of the local division of |