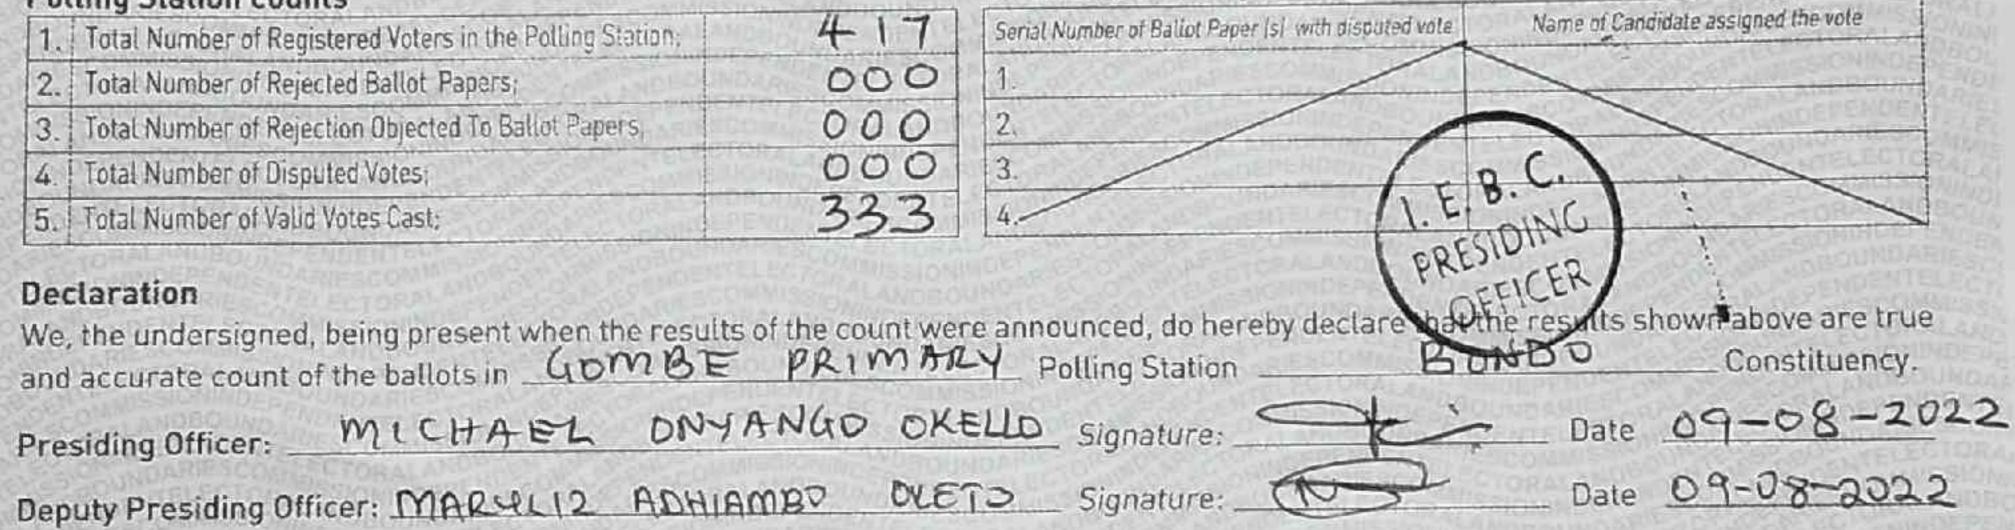

#### **Polling Station Counts**

| 1. Total Number of Registered Voters in the Polling Station: | 417 |
|--------------------------------------------------------------|-----|
| 2. Total Number of Rejected Ballot Papers;                   | 000 |
| 3. Total Number of Rejection Objected To Ballot Papers,      | 000 |
| 4. Total Number of Disputed Votes:                           | 000 |
| 5. Total Number of Valid Votes Cast;                         | 333 |