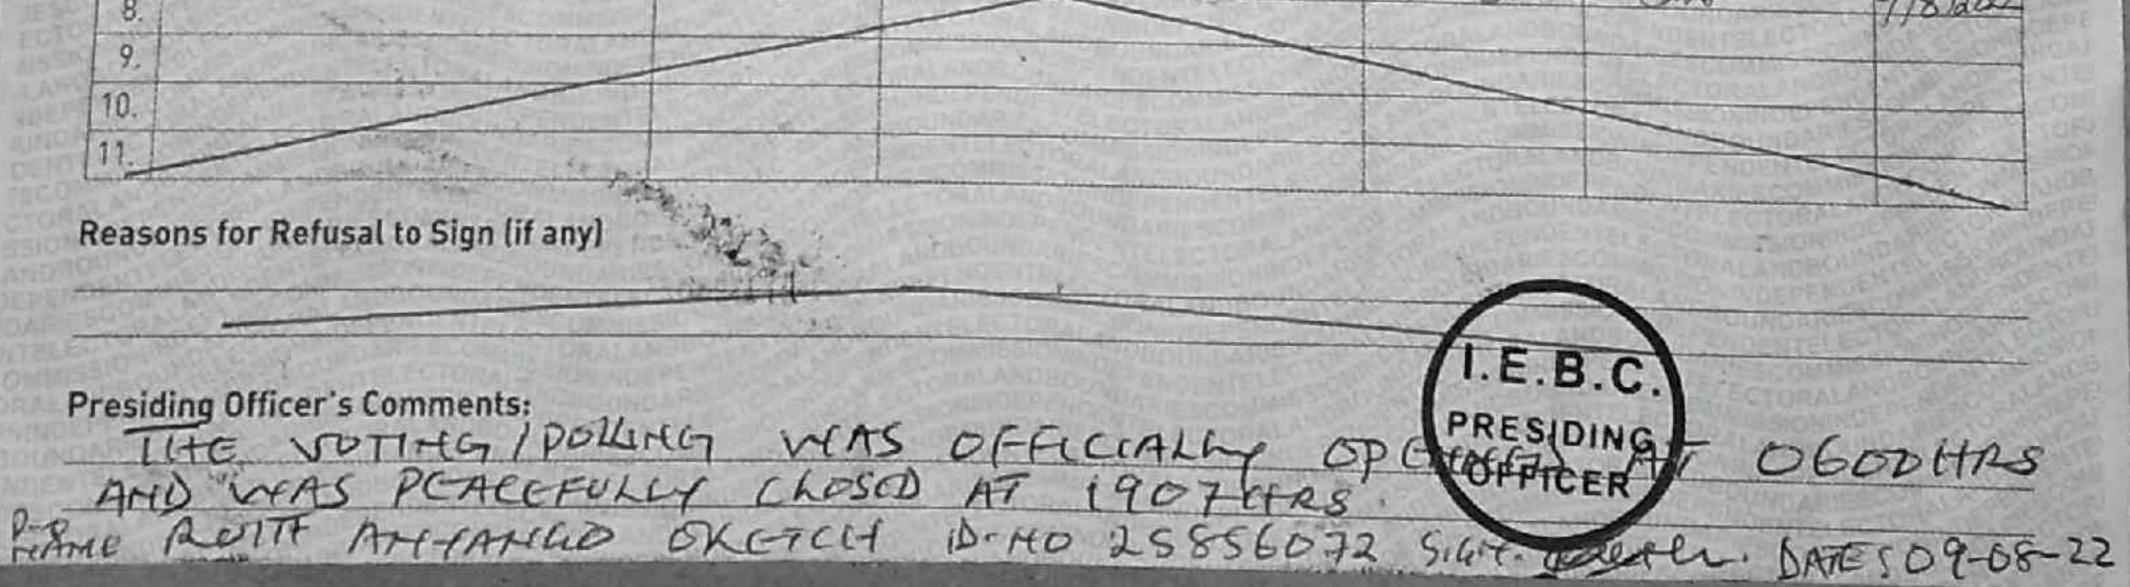

## Declaration

4

We, the undersigned, being present when the results of the count were announced, do hereby declare the the results shown above are true and accurate count of the ballots in OCHUNINO PRIMARY\_ Polling Station 1X Constituency. E.B Presiding Officer: RUTH ATTANGO OKETCH 09-08-2022 \_\_\_ Signature: \_ But PRESIDING Deputy Presiding Officer: JUSEP1+ OUTIENL ODWAR Signature: 09-08-2022 OFFICEB 300