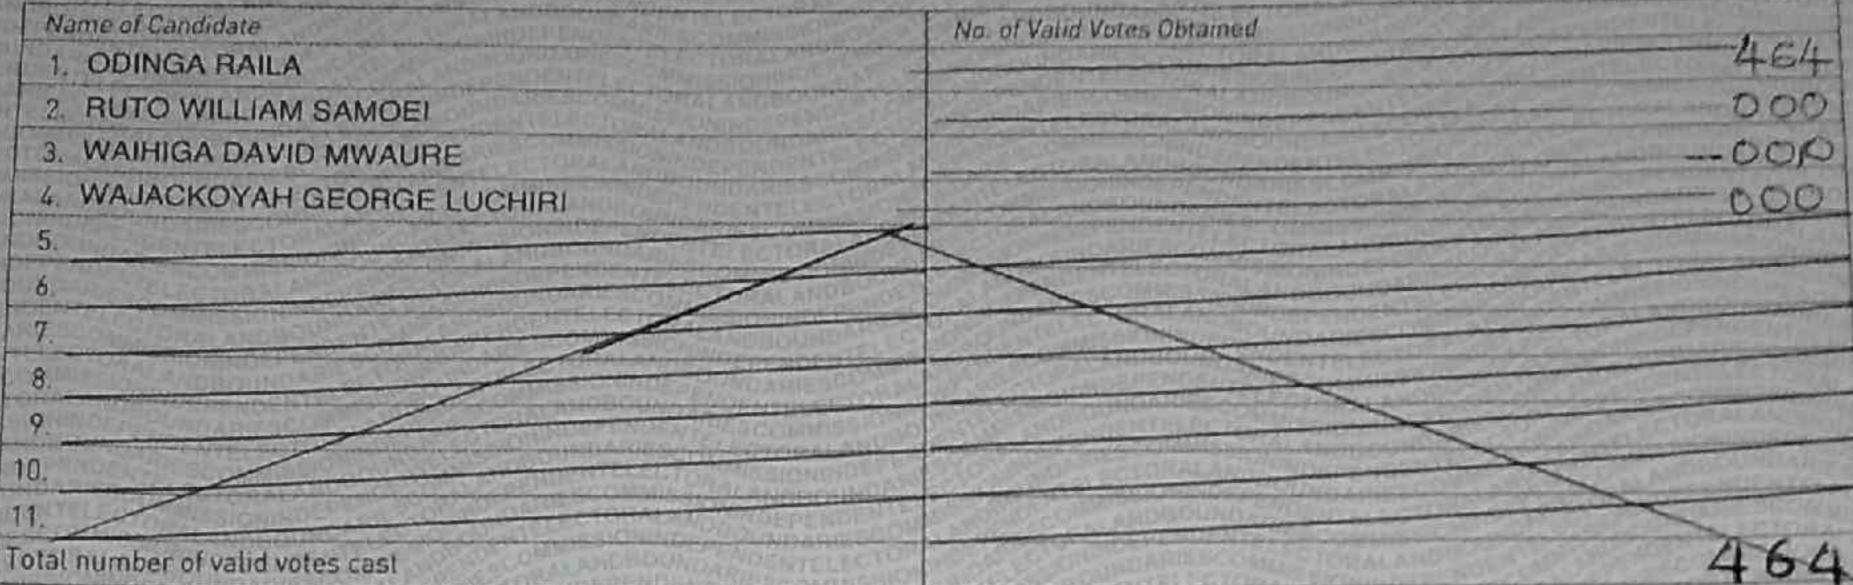

#### Number of votes cast in favour of each candidate:

### Decision(s) on disputed votes if any

| 1. | Total Number of Registered Voters in the Polling Station; | 577 |
|----|-----------------------------------------------------------|-----|
| 2. | Total Number of Rejected Ballot Papers:                   |     |
| 3. | Total Number of Rejection Objected To Ballot Papers;      | 000 |
| 4. | Tatal Number of Disputed Vision                           | 000 |
| 5. | Total Number of Valid Votes Cast;                         |     |

### I can't sign as an angent because an not satisfied with the Presiding Officer's Comments: VALID VOIES 464 REJECTED 002 STRAT 001