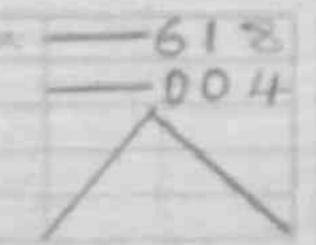

# Number of votes cast in favour of each candidate:

|                        | The of Home Andrew Upracings |  |  |
|------------------------|------------------------------|--|--|
| Z PRITO WILLIAM SAMOEL |                              |  |  |
|                        |                              |  |  |
|                        |                              |  |  |
|                        |                              |  |  |

513