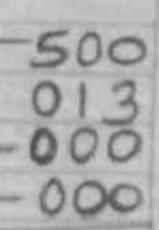

# Number of votes cast in favour of each candidate:

|                        | The of Home Andrew Upracings |  |  |
|------------------------|------------------------------|--|--|
| Z PRITO WILLIAM SAMOEL |                              |  |  |
|                        |                              |  |  |
|                        |                              |  |  |
|                        |                              |  |  |

513