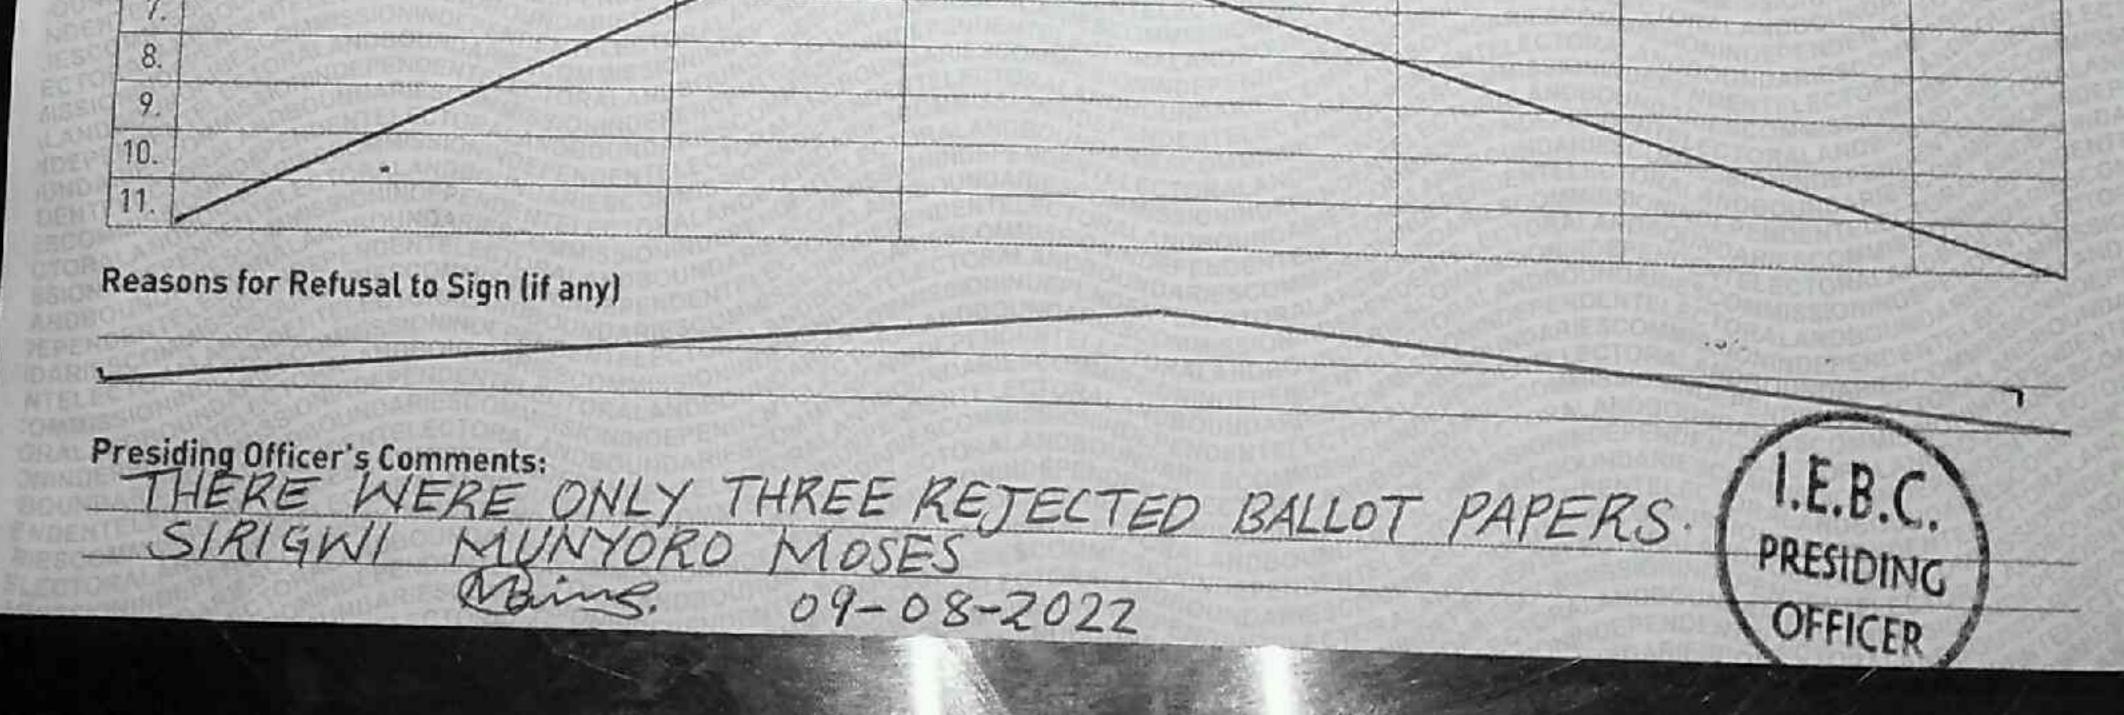

#### Declaration

We, the undersigned, being present when the results of the count were announced, do hereby declare that the and accurate count of the ballots in MOI NYABOHANSE GIRLS Polling Station KURIAH Presiding Officer: SIRIGNI MUNYORO MOSES Signature: Weine President Signature: President S shown above are true Constituency. Signature: Worne 9-08-2022 PRESIDING Deputy Presiding Officer: WAITARD EUNICE OPANTI Signature: