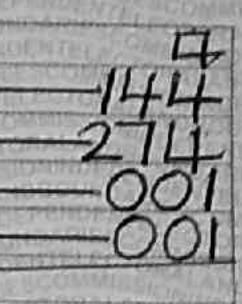

## **Polling Station Counts**

- Total Number of Registered Voters in the Polling Station;
- Total Number of Rejected Ballot Papers: 2.
- Total Number of Rejection Objected To Ballot Papers; 3.
- Total Number of Disputed Votes; 4.
- Total Number of Valid Votes Cast; 5.